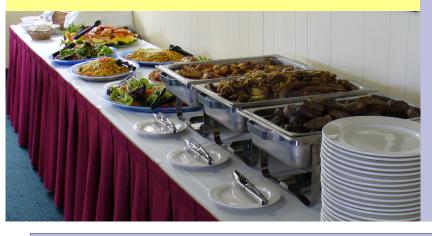

#### **GOURMET BBQ BUFFET**

GRAIN FED EYE FILLET STEAK SATAY CHICKEN SKEWERS BBQ SAUSAGES

PARSLEY BUTTERED CHAT POTATOES
CLASSIC COLESLAW
FRESH GARDEN SALAD
SPICEY THAI NOODLE SALAD

On the side....

Bakers basket of fresh Dinner rolls
Assorted condiments