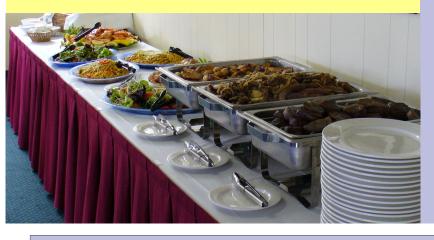

#### **GOURMET BBQ BUFFET**

GRAIN FED EYE FILLET STEAK SATAY CHICKEN SKEWERS BBQ SAUSAGES

PARSLEY BUTTERED CHAT POTATOES
CLASSIC COLESLAW
FRESH GARDEN SALAD
SPICEY THAI NOODLE SALAD

On the side....

Bakers basket of fresh Dinner rolls
Assorted condiments