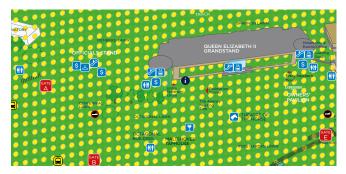

# WELCOME TO ROYAL RANDWICK

To ensure our patrons have a comfortable and enjoyable day here at Royal Randwick, Australian Turf Club provides the following services and facilities:

The General Office is the Administration Building on Alison Road. Members can also seek assistance at Gate A turnstiles office.

### LOST PROPERTY 1

All enquiries should be made at the General Office. Any articles not claimed within three months may be disposed of at the discretion of the Club.

### ATM MACHINES \$

Public - Winx Stand Ground Floor (under the escalators), southern & northern drums of QEII Grandstand Members - rear of Officials Stand

CLOAK ROOM

Located on the Ground Level of the Official Stand, Ground Level (Southern end) and Level 3 (both Northern & Southern ends) of the QEII Grandstand.

### FIRST AID +

Located near Gate B or on Level 1 Winx Stand, Please contact staff for any immediate assistance.

### DESIGNATED SMOKING (includes ecig & vape) AREAS

Patrons can only smoke at the 'designated smoking area' shown on the below map.

At Royal Randwick the designated smoking areas are located on the Fig Tree Lawn and on the Centennial Lawn located behind the Officials Stand.