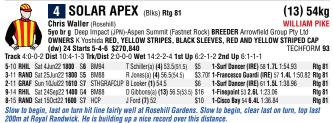

(w) 38 Starts 5-5-10 \$498.625

TECHFORM 96 Track 5:0-0-2 Dist 11:0-1-2 Trk/Dist 4:0-0-1 Wet 15:1-1-6 1st Un 8:1-1-3 2nd Un 7:0-1-2 CAUL Sat 9Apr22 2000 G4 BM84 J Richards (6) 60(58) \$4.60 1-Deepstrike (NZ) 54 0.5L 2:04.51 Rtg 84 3-11 WAGG Fri 6May22 2000 G4 WAGGA CUP-LR J Richards (4) 54 \$10 1-Aleas (GB) 54 0.3L 2:03.61 Rtg 84 J Richards (13) 60(58) \$7 6-13 FLEM Sat 21 May 22 1800 G3 BM84 1-Weish Legend 54 2.4L 1:49.35 Rtg 84 Sat 24Sep22 1400 G4 BM88 1-Finepoint 53 1.7L 1:23.06 Rtg 84 4-14 RHIL C Schofield (3) 58 \$26 10-15 RAND Sat 150ct22 1600 S7 HCP D M Lane (12) 54 \$12 1-Cisco Bay 54 7.6L 1:36.84 Rtg 84

Just off the speed edged clear plain finale 1.7L at Rosehill Gardens Bm88 over 1400m. Wide no cover behind leaders, peaked at 200m 7.6L at Roval Randwick Hcp over 1600m Soft 7.





### TAMPERING Rtg 78 Kerry Parker (Kembla Grange)

### (10) 54ka TOM SHERBY

6yo b g Pendragon (NZ)-Hayaat (Montjeu (IRE)) BREEDER Mr A Illes OWNERS A Illes, K Parker & Mrs D R Illes WHITE, PINK SLEEVES AND CAP (dwc) 37 Starts 7-5-3 \$338,865

TECHFORM 97

Track 6:1-0-1 Dist 11:3-1-2 Trk/Dist 4:1-0-1 Wet 16:3-2-1 1st Up 7:3-1-0 2nd Up 7:2-1-1

| <b>5</b> -10 | RHIL | Sat 21May22 1500           | H9 | BM88                                   | T Sherry (8) 55.5(54)             | \$14 | 1-Night Of Power (IRE) 53.5 2.7L 1:35.25                                                                       | Rtg 79 |
|--------------|------|----------------------------|----|----------------------------------------|-----------------------------------|------|---------------------------------------------