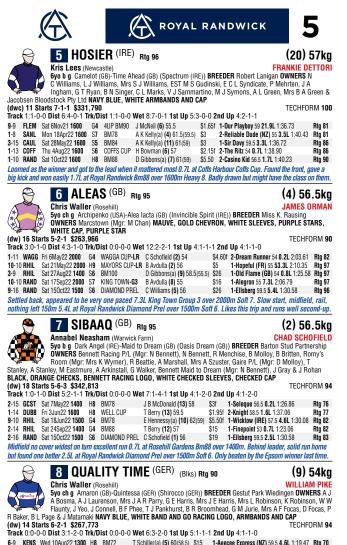

Q | Fri 70ct22 1200                    | S6              | SPRINT                                    | Z Wadick(a) (2) 62                        | \$6.50  | 1-Aheadofhistime 55.5 4.0L 1:12.30                                                | Rtg 10    |
|              |      |                                    |                 |                                           | ring 3.4L Tatt's Ti<br>cquarie Sprint ove |         | oup 1 over 1400m. Made up sol<br>Im Soft 6.                                       | ne        |
|              |      |                                    |                 |                                           | 56                                        |         |                                                                                   |           |



| Irac         | K U:U-I  | J-0 DISt 3:1-2-0 I  | rk/D       | ISI 0:0-0-0 | wei 6:3-2-0 ist up :       | 5:1-1-  | 1 <b>2nu up</b> 4:1-1-0                  |         |
|--------------|----------|---------------------|------------|-------------|----------------------------|---------|------------------------------------------|---------|
| 6-9          | KENS     | Wed 10Aug22 1300    | H8         | BM72        | T Schiller(a) (5) 60(58.5) | \$15    | 1-Aeecee Express (NZ) 59.5 4.6L 1:19.47  | Rtg 70  |
| <b>2</b> -11 | KENS     | Wed 24Aug22 1550    | S <b>5</b> | BM72        | T Schiller(a) (3) 60(58.5) | \$19    | 1-Cognac (IRE) 59 0.4L 1:35.82           | Rtg 70  |
| 1-9          | CANT     | Wed 7Sep22 1550     | H8         | BM72        | D Gibbons(a) (2) 61(58)    | \$2.70f | 2-Akah