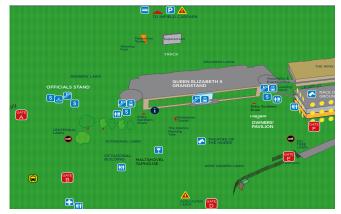

# WELCOME TO ROYAL RANDWICK

To ensure our patrons have a comfortable and enjoyable day here at Royal Randwick, Australian Turf Club provides the following services and facilities:

The General Office is the Administration Building on Alison Road. Members can also seek assistance at Gate A turnstiles office.

### LOST PROPERTY 1

All enquiries should be made at the General Office. Any articles not claimed within three months may be disposed of at the discretion of the Club.

### ATM MACHINES \$

Public - Winx Stand Ground Floor (under the escalators), southern & northern drums of QEII Grandstand Members - rear of Officials Stand

CLOAK ROOM

Located on the Ground Level of the Official Stand, Ground Level (Southern end) and Level 3 (both Northern & Southern ends) of the QEII Grandstand.

### FIRST AID +

Located near Gate B or on Level 1 Winx Stand, Please contact staff for any immediate assistance.

### DESIGNATED SMOKING (includes ecig & vape) AREAS

Patrons can only smoke at the 'designated smoking area' shown on the below map.

At Royal Randwick the designated smoking areas are located on the Fig Tree Lawn and on the Centennial Lawn located behind the Officials Stand.