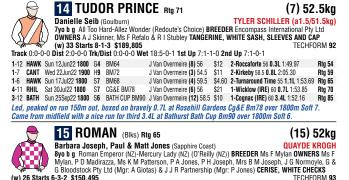

| Sat 25Jun22 1800 | S5         | BM88      | T Sherry (10) 54          | \$26 | 1-Francesco Guardi (IRE) 57 4.5L 1:50.82 | Rtg 75 |  |  |
| 10-11 RH | IIL                                                                                                       | Sat 16Jul22 1800 | H <b>8</b> | 3&4Y BM78 | R Jones(a) (6) 58(56)     | \$15 | 1-Caesars Palace 56 8.3L 1:53.90         | Rtg 74 |  |  |
| Last, go | Last, got warm late, solid closing pace 4.5L at Royal Randwick Bm88 over 1800m Soft 5. Near last on fence |                  |            |           |                           |      |                                          |        |  |  |

outsprinted turning never in it 8.3L at Rosehill Gardens 3&4Y Bm78 over 1800m Heavy 8.



Track 1:0-0-0 Dist 2:0-0-0 Trk/Dist 1:0-0-0 Wet 18:4-3-1 1st Up 5:1-1-1 2nd Up 3:1-0-0

| <b>1</b> -15                                                                                        | WAGG | Sun 24Apr22 1800 | G4 | MURRUMCUP BM86 | Q Krogh (11) 55 | \$12   | 2-Zounique 56 0.7L 1:51.02       | Rtg 73 |  |
|-----------------------------------------------------------------------------------------------------|------|------------------|----|----------------|-----------------|--------|----------------------------------|--------|--|
| <b>9</b> -11                                                                                        | WAGG | Fri 6May22 2000  | G4 | WAGGA CUP-LR   | Q Krogh (11) 54 | \$51   | 1-Aleas (GB) 54 10.9L 2:03.61    | Rtg 65 |  |
| <b>3</b> -14