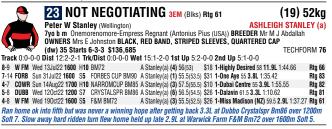

CHFORM 81 Track 0:0-0-0 Dist 8:4-0-1 Trk/Dist 0:0-0-0 Wet 14:3-0-1 1st Up 5:1-1-1 2nd Up 5:1-0-0 M Weir (1) 62 \$21 1-Impulse Control 56 4.0L 1:14.15 Rtg 70 7-10 NCLE Sat 9Apr22 1200 7-10 CANT M Weir (10) 60 \$41 1-Wild Chap 55 12.6L 1:38.13 Rta 70 13-16 SCNE Fri 13May22 1400 H9 COUNTRYCUP BM84 M Weir (9) 60.5 \$81 1-Eiger 57.5 10.2L 1:24.44 Rta 83 9-13 GUNN Sun 29May22 1600 S7 GUNN CUP BM89 B Stower (6) 57 \$19 1-Annie's Street 54 3.2L 1:38.34 Rtg 81 3-12 GRAF Sun 17Jul22 1400 G4 MACLEANCUP BM87 M Weir (6) 57.5 \$15 1-Zou De Moon 55 2.9L 1:23.66 Rta 80 Beaten for speed and never came into contention 3.2L at Gunnedah Gunn Cup Bm89 over 1600m Soft 7. Really got going when the race was over after positioned a long way back 2.9L at Grafton Macleancup Bm87 over

1400m. Can run well first-up.



# 24 SHE'S ALL IN 4EM (Blks) Rtg 56

(16) 52ka

(11) 52ka

ZAC LLOYD (a

Rtg 69

(21) 52kg



Nouven, J Critoph, K Kelly, J Webster, S Barbaro, H Hromow, S Anderson-Rule & Morey 'n' Wilkes (Mar; S Morey) YELLOW. RED DIAMOND AND ARMBANDS. RED AND YELLOW SPOTS CAP TECHEORM 69

### (dw) 41 Starts 6-2-6 \$174.995 Track 2:0-0-0 Dist 9:2-1-2 Trk/Dist 1:0-0-0 Wet 19:2-0-2 1st lin 7:1-0-1 2nd lin 7:1-0-1

| nau         | <b>N</b> 2.0-0                                                                                                                                                                                                                              | -0 DISt 3.2-  | 1-2 IIN/ | DIST 1.0-0-0 MC | 19.2-0-2 ISL UP 7.1-0     | - 210  | <b>u up</b> 7.1-0-1               |        |  |  |
|---------