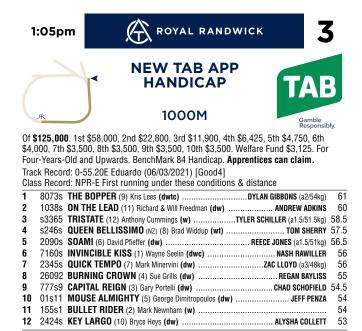

# HORSE STALL DIRECTORY

| TIME    | VENUE          | RACE NAME R                                                    | ACE # | DIST. |
|---------|----------------|----------------------------------------------------------------|-------|-------|
| 10:45am | Flemington     | DARLEY MARIBYRNONG PLATE                                       | 1     | 1000m |
| 11:20am | Flemington     | THE MACCA'S RUN                                                | 2     | 2800m |
| 11:45am | Royal Randwick | MIDWAY HANDICAP                                                | 1     | 1800m |
| 12:00pm | Flemington     | RESIMAX GROUP SUBZERO HANDICAP                                 | 3     | 1400m |
| 12:12pm | Morphettville  | THE JUNCTION MAIDEN PLATE                                      | 1     | 2008m |
| 12:25pm | Royal Randwick | TAB HIGHWAY HANDICAP                                           | 2     | 1000m |
| 12:33pm | Eagle Farm     | SKY RACING MAIDEN PLATE                                        | 1     | 1800m |
| 12:40pm | Flemington     | TAB TROPHY                                                     | 4     | 1800m |
| 12:52pm | Morphettville  | GRAND SYNDICATES THREE-YEAR-OLD MAIDEN PLATE                   | 2     | 1050m |
| 1:05pm  | Royal Randwick | NEW TAB APP HANDICAP                                           | 3     | 1000m |
| 1:13pm  | Eagle Farm     | IMPRESSU QTIS THREE-YEARS-OLD MAIDEN PLATE                     | 2     | 1600m |
| 1:20pm  | Flemington     | THE SCHWEPPERVESCENCE PLATE                                    | 5     | 1000m |
| 1:32pm  | Morphettville  | FOTOBASE GROUP MAIDEN PLATE                                    | 3     | 1600m |
| 1:40pm  | Royal Randwick | THE AGENCY REAL ESTATE HANDICAP                                | 4     | 1300m |
| 1:48pm  | Eagle Farm     | ASCOT GREEN MAIDEN PLATE                                       | 3     | 1400m |
| 1:55pm  | Flemington     | FURPHY PLATE                                                   | 6     | 1800m |
| 2:10pm  | Morphettville  | REXCO PEOPLE MAIDEN PLATE                                      | 4     | 1200m |
| 2:20pm  | Royal Randwick | BIG DANCE                                                      |       | 1600m |
| 2:28pm  | Ascot          | SCHWEPPES HANDICAP                                             | 1     | 2150m |
| 2:32pm  | Eagle Farm     | THIS IS CROSER CLASS 3 HANDICAP                                | 4     | 1000m |
| 1:55pm  | Flemington     | LEXUSFURPHY PLATE                                              |       | 1000m |
| 3:25pm  | Morphettville  | ADELAIDE GALVANISING INDUSTRIES CLASS ONE HANDICAP             | 5     | 1050m |
| 3:30pm  | Royal Randwick | LITTLE DANCE                                                   | 6     | 1600m |
| 3:39pm  | Ascot          | CROWN PERTH MAIDEN                                             | 2     | 1200m |
| 3:43pm  | Eagle Farm     | NOVA 106.9 BM65 HANDICAP                                       | 5     | 2431m |
| 3:50pm  | Flemington     | IN MEMORY OF HER MAJESTY QUEEN ELIZABETH II                    | 8     | 1400m |
| 4:05pm  | Morphettville  | THOMAS FOODS CLASS TWO HANDICAP                                | 6     | 1200m |
| 4:10pm  | Royal Randwick | FUJITSU GENERAL CHOISIR HANDICAP                               | 7     | 1100m |
| 4:19pm  | Ascot          | SEPPELT WINES HANDICAP                                         |       | 1400m |
| 4:23pm  | Eagle Farm     | MAKERS MARK BM75 HANDICAP                                      |       | 1200m |
| 4:35pm  | Flemington     | THE HONG KONG JOCKEY CLUB STAKES                               | 9     | 1400m |
| 4:45pm  | Morphettville  | FURPHY BENCHMARK 64 HANDICAP (HEAT OF TAB SKYBEAU SERIES)      |       | 2008m |
| 4:50pm  | Royal Randwick | FURPHY HANDICAP                                                |       | 1300m |
| 4:59pm  | Ascot          | DRUMMOND GOLF HANDICAP                                         |       | 1400m |
| 5:03pm  | Eagle Farm     | CHANNEL 7 CLASS 3 HANDICAP                                     |       | 1400m |
| 5:15pm  | Flemington     | MSS SECURITY SPRINT                                            |       | 1200m |
| 5:25pm  | Morphettville  | HOUSE OF ARRAS BENCHMARK 58 HANDICAP (HEAT OF TAB RIZIZ SERIES |       | 1100m |
| 5:30pm  | Royal Randwick | SHARP EXTENSIVE IT HANDICAP                                    |       | 1500m |
| 5:39pm  | Ascot          | TABTOUCH - BETTER YOUR BET HANDICAP                            |       | 1600m |
| 5:47pm  | Eagle Farm     | CANADIAN CLUB OPEN HANDICAP                                    |       | 1000m |
| 6:05pm  | Royal Randwick | CLEANAWAY HANDICAP                                             |       | 1200m |
| 6:09pm  | Morphettville  | G.H.MUMM BENCHMARK 62 HANDICAP (HEAT OF RESTRICTED SERIES)     |       | 1600m |
| 6:17pm  | Ascot          | \$4MILLION QUOKKA SLOT RACE IN APRIL 2023 HANDICAP             |       | 1100m |
| 6:25pm  | Eagle Farm     | ROAD TO MAGIC MILLIONS BM65 HANDICAP                           |       | 1600m |
| 6:48pm  | Ascot          |                                                                |       | 1200m |
| 7:20pm  | Ascot          | TABTOUCH-BURGESS QUEEN STAKES                                  |       | 1400m |
| 7:55pm  | Ascot          | AMELIA PARK HANDICAP                                           | 9     | 1800m |