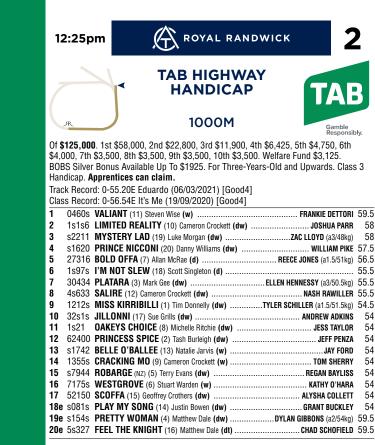

# HORSE STALL DIRECTORY

| TIME    | VENUE          | RACE NAME R                                                    | ACE # | DIST. |
|---------|----------------|----------------------------------------------------------------|-------|-------|
| 10:45am | Flemington     | DARLEY MARIBYRNONG PLATE                                       | 1     | 1000m |
| 11:20am | Flemington     | THE MACCA'S RUN                                                | 2     | 2800m |
| 11:45am | Royal Randwick | MIDWAY HANDICAP                                                | 1     | 1800m |
| 12:00pm | Flemington     | RESIMAX GROUP SUBZERO HANDICAP                                 | 3     | 1400m |
| 12:12pm | Morphettville  | THE JUNCTION MAIDEN PLATE                                      | 1     | 2008m |
| 12:25pm | Royal Randwick | TAB HIGHWAY HANDICAP                                           | 2     | 1000m |
| 12:33pm | Eagle Farm     | SKY RACING MAIDEN PLATE                                        | 1     | 1800m |
| 12:40pm | Flemington     | TAB TROPHY                                                     | 4     | 1800m |
| 12:52pm | Morphettville  | GRAND SYNDICATES THREE-YEAR-OLD MAIDEN PLATE                   | 2     | 1050m |
| 1:05pm  | Royal Randwick | NEW TAB APP HANDICAP                                           | 3     | 1000m |
| 1:13pm  | Eagle Farm     | IMPRESSU QTIS THREE-YEARS-OLD MAIDEN PLATE                     | 2     | 1600m |
| 1:20pm  | Flemington     | THE SCHWEPPERVESCENCE PLATE                                    | 5     | 1000m |
| 1:32pm  | Morphettville  | FOTOBASE GROUP MAIDEN PLATE                                    | 3     | 1600m |
| 1:40pm  | Royal Randwick | THE AGENCY REAL ESTATE HANDICAP                                | 4     | 1300m |
| 1:48pm  | Eagle Farm     | ASCOT GREEN MAIDEN PLATE                                       | 3     | 1400m |
| 1:55pm  | Flemington     | FURPHY PLATE                                                   | 6     | 1800m |
| 2:10pm  | Morphettville  | REXCO PEOPLE MAIDEN PLATE                                      | 4     | 1200m |
| 2:20pm  | Royal Randwick | BIG DANCE                                                      |       | 1600m |
| 2:28pm  | Ascot          | SCHWEPPES HANDICAP                                             | 1     | 2150m |
| 2:32pm  | Eagle Farm     | THIS IS CROSER CLASS 3 HANDICAP                                | 4     | 1000m |
| 1:55pm  | Flemington     | LEXUSFURPHY PLATE                                              |       | 1000m |
| 3:25pm  | Morphettville  | ADELAIDE GALVANISING INDUSTRIES CLASS ONE HANDICAP             | 5     | 1050m |
| 3:30pm  | Royal Randwick | LITTLE DANCE                                                   | 6     | 1600m |
| 3:39pm  | Ascot          | CROWN PERTH MAIDEN                                             | 2     | 1200m |
| 3:43pm  | Eagle Farm     | NOVA 106.9 BM65 HANDICAP                                       | 5     | 2431m |
| 3:50pm  | Flemington     | IN MEMORY OF HER MAJESTY QUEEN ELIZABETH II                    | 8     | 1400m |
| 4:05pm  | Morphettville  | THOMAS FOODS CLASS TWO HANDICAP                                | 6     | 1200m |
| 4:10pm  | Royal Randwick | FUJITSU GENERAL CHOISIR HANDICAP                               | 7     | 1100m |
| 4:19pm  | Ascot          | SEPPELT WINES HANDICAP                                         |       | 1400m |
| 4:23pm  | Eagle Farm     | MAKERS MARK BM75 HANDICAP                                      |       | 1200m |
| 4:35pm  | Flemington     | THE HONG KONG JOCKEY CLUB STAKES                               | 9     | 1400m |
| 4:45pm  | Morphettville  | FURPHY BENCHMARK 64 HANDICAP (HEAT OF TAB SKYBEAU SERIES)      |       | 2008m |
| 4:50pm  | Royal Randwick | FURPHY HANDICAP                                                |       | 1300m |
| 4:59pm  | Ascot          | DRUMMOND GOLF HANDICAP                                         |       | 1400m |
| 5:03pm  | Eagle Farm     | CHANNEL 7 CLASS 3 HANDICAP                                     |       | 1400m |
| 5:15pm  | Flemington     | MSS SECURITY SPRINT                                            |       | 1200m |
| 5:25pm  | Morphettville  | HOUSE OF ARRAS BENCHMARK 58 HANDICAP (HEAT OF TAB RIZIZ SERIES |       | 1100m |
| 5:30pm  | Royal Randwick | SHARP EXTENSIVE IT HANDICAP                                    |       | 1500m |
| 5:39pm  | Ascot          | TABTOUCH - BETTER YOUR BET HANDICAP                            |       | 1600m |
| 5:47pm  | Eagle Farm     | CANADIAN CLUB OPEN HANDICAP                                    |       | 1000m |
| 6:05pm  | Royal Randwick | CLEANAWAY HANDICAP                                             |       | 1200m |
| 6:09pm  | Morphettville  | G.H.MUMM BENCHMARK 62 HANDICAP (HEAT OF RESTRICTED SERIES)     |       | 1600m |
| 6:17pm  | Ascot          | \$4MILLION QUOKKA SLOT RACE IN APRIL 2023 HANDICAP             |       | 1100m |
| 6:25pm  | Eagle Farm     | ROAD TO MAGIC MILLIONS BM65 HANDICAP                           |       | 1600m |
| 6:48pm  | Ascot          |                                                                |       | 1200m |
| 7:20pm  | Ascot          | TABTOUCH-BURGESS QUEEN STAKES                                  |       | 1400m |
| 7:55pm  | Ascot          | AMELIA PARK HANDICAP                                           | 9     | 1800m |