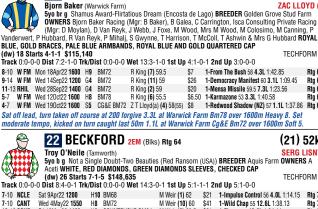

1550  | G <b>3</b> | MWBH CUP BM92     | K Wilson-Ta   | ylor(a) (4) 57.5     | \$26   | 1-Impasse 61 3.2L 1:32.70           | Rtg 85   |
| 5-14 DOOM  | Sat 10Sep22 1600  | S <b>5</b> | BM75              | K Wilson-Ta   | ylor(a) (1) 58.5(57) | \$26   | 1-Mob Buster 60 4.0L 1:37.46        | Rtg 74   |
| 1-9 GRAF   | Tue 27Sep22 2100  | S6         | LISMORECUP        | M J Cahill (9 | 9) 58                | \$8    | 2-Outback Gladiator 55 3.0L 2:09.09 | ) Rtg 83 |
| Back on ra | ail, drove home   | har        | d late top effort | 4L at Doo     | mben Bm75 ov         | er 16  | 00m Soft 5. Sensational winn        | ing      |
| performai  | ice after getting | bac        | k worse than m    | idfield 3L    | at Grafton Lisn      | iorec  | up over 2100m Soft 6.               | -        |



ROYAL RANDWICK

### 21 SHAMEONUS 1EM (Biks) Rtg 66

5yo br q Shamus Award-Flirtatious Dream (Encosta de Lago) BREEDER Golden Grove Stud Farm OWNERS Bjorn Baker Racing (Mgr: B Baker), B Galea, C Carrington, Isca Consulting Private Racing (Mgr: D Moylan), D Van Reyk, J Webb, J Foxe, M Wood, Mrs M Wood, M Colosimo, M Canning, P

BLUE, GOLD BRACES, PALE BLUE ARMBANDS, ROYAL BLUE AND GOLD QUARTERED CAP TECHFORM 81

| Track 0:0-0-0 Dist 7:2-1-0 Tr |                 | -0 Wet 13:3-1-0 1st | Up 4:1- | 0-1 2nd Up 3:0-0-0              |
|-------------------------------|-----------------|---------------------|---------|---------------------------------|
| 8-10 W FM Mon 18Apr22 1600    | H <b>9</b> BM72 | R King (7) 59.5     | \$7     | 1-From The Bush 58 4.3L 1:42.85 |

| <b>9</b> -14 | W FM | Wed 1