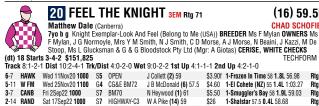

----------------|-----------------|-----------------------|---------------------------------|-------------|
| 1-7          | GOUL Fri 11Mar22 1000 | H9 | CL2              | H G Williams(a) | (5) 61.5(59.5) \$3.50 | 2-Mentalism 58 0.6L 1:00.23     | Rtg 71      |
| <b>5</b> -10 | CANB Wed 30Mar22 1000 | G4 | BM70             | H G Williams(a) | (6) 61.5(59.5) \$4    | 1-Washington Towers 61 3.3L 5   | 6.89 Rtg 76 |
| 4-7          | CANB Fri 8Apr22 1200  | S7 | TAB FED BM70     | N Heywood (4)   | 61.5 \$2.80           | 1-Milamoo 53 3.1L 1:11.28       | Rtg 76      |

Given time to balance up fifth after getting back early 3.3L at Canberra Bm70 over 1000m. Led and gave a sight before being easily beaten into fourth 3.1L at Canberra Tab Fed Bm70 over 1200m Soft 7. Superb stats at this trin



7-12 W FM Wed 120ct22 1100 H8 CG&E BM72 R King (1) 57 \$6.50 1-Bullet Rider 57 1.6L 1:05.41 Rtg 64 Restrained back, drove hard late just missed 0.4L at Royal Randwick Highway-C3 over 1000m Soft 7. Midfield on fence came off heels fairly plain late 1.6L at Warwick Farm Cq&E Bm72 over 1100m Heavy 8. Super run in a key form race two back.



# PLEASE BE KIND TO OUR STAFF

Due to ongoing staff shortages in NSW, the Australian Turf Club appreciates your patience with our staff.





Help is close at hand. Call Gambler's Help, GambleAware or the ACT Gambling Counselling & Support Service on 1800 858 858 www.gambleaware.nsw.gov.au or www.gamblinghelponline.org.au. You know the score. Stav in control. Gamble Responsibly.



### FORM SUMMARY

Undefeated from 2 starts at the trip, THE BOPPER races