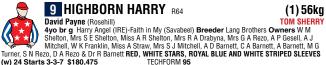

1900</b>    | H9           | BM72                          | A J Calder (1) 59               | \$6.50 | 1-Ahuriri (NZ) 58.5 2.3L 2:02.71        | R68 |
| 11-1        | RAND           | Sat 7Jun25 1     | 1500             | S7           | MIDWAY BM72                   | T Sherry (11) 58                | \$21   | 1-Hellfire Express 59 4.1L 1:31.94      | R68 |
|             |                |                  |                  |              |                               |                                 |        |                                         |     |

Couldn't bridge the gap on the leaders when fourth after settling a long way back 2.3L at Canterbury Park Bm72 over 1900m Heavy 9. One-paced to the line and always well back 4.1L at Royal Randwick Midway Bm72 over 1500m Soft 7.



| (11) 24 010110 0 0 | 1 0100,410         |                                                     |  |
|--------------------|--------------------|-----------------------------------------------------|--|
| Track 3:0-1-0 Dist | t 6:0-2-2 Trk/Dist | : 1:0-0-0 Wet 9:2-1-2 1st Up 5:0-0-1 2nd Up 5:0-1-3 |  |

| <b>3</b> -14 | RHIL    | Sat 22Mar25 1500  | G4     | MIDWAY BM72       | T Sherry (10) 56   | \$41   | 1-Inferencia 54.5 0.2L 1:30.55           | R64   |
|--------------|---------|-------------------|--------|-------------------|--------------------|--------|------------------------------------------|-------|
| <b>3</b> -14 | HAWK    | Wed 9Apr25 1500   | G4     | 3&4Y BM72         | T Sherry (1) 57.5  | \$26   | 1-Enter The Dragon 58 1.8L 1:28.50       | R65   |
| 7-8          | KENS