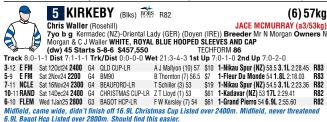

-9  | RAND                                       | Sat 26Apr25 1800 | S6  | BM94             | D Gibbons (4) 54       | \$7      | 1-Les Vampires 56 0.4L 1:52.21        | R82   |  |  |  |  |
| <b>7</b> -10 | RAND                                       | Sat 24May25 2000 | H9  | BM88             | D Gibbons (3) 58       | \$3.30f  | 1-Glory Daze (IRE) 59 25L 2:11.40     | R84   |  |  |  |  |
| Cott         | lad hab                                    | ind the name and | *** | homo a           | amaly far accord 0     |          | wal Bandwick Bm04 over 1000m C        | off C |  |  |  |  |

Settled behind the pace and ran home gamely for second 0.4L at Roval Randwick Bm94 over 1800m Soft 6. Had few excuses after finding a nice trail midfield 24.8L at Royal Randwick Bm88 over 2000m Heavy 9.



# ING TURF

Scientific Turf Management EST 2003



### 6 JAMBEROO (Blks) R80 John O'Shea & Tom Charlton (Randwick)

ZAC WADICK (a2/53kg) 5yo b or br g Thunder Fire-Dylana (Dylan Thomas (IRE)) Breeder Mr M Coleman Owners M Coleman, Mrs P Coleman, A P Mesic & Mayo Marine Services GREEN, YELLOW HORSESHOE, SLEEVES AND CAP

**ROYAL RANDWICK** 

(dw) 25 Starts 5-3-3 \$333.925 TECHFORM 93 Track 3:0-0-1 Dist 3:1-1-0 Trk/Dist 0:0-0-0 Wet 17:5-2-0 1st Up 6:1-1-0 2nd Up 4:2-0-1

| 3-20 RAND   | Tue 5Nov24  | 1600           | G4   | LITTLE DANCE  | A B Collett ( | 16) 52          | \$51    | 1-St Lawrence (NZ) 60 1.6L 1:36.14    | R74 |
|-------------|-------------|----------------|------|---------------|---------------|-----------------|---------|---------------------------------------|-----|
| 6-1