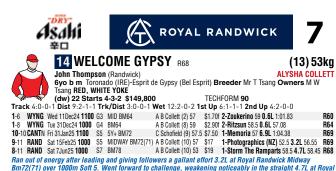

|
| 7-11 RAND Sat 7Jun2                                                                                                               | 5 1000 S7          | BM78        | Z Wadick(a) (11) 54.5(53)  | \$12 | 1-Storm The Ramparts 58.5 3.7L 58.45 | R71 |  |  |  |  |  |
| Just failed to bridge the gap on the leaders when a nice fourth 1.7L at Kensington Bm78 over 1100m. Couldn't quicken when asked   |                    |             |                            |      |                                      |     |  |  |  |  |  |
| for the effort after positioning worse than midfield 3.7L at Royal Randwick Bm78 over 1000m Soft 7. Has won second-up previously. |                    |             |                            |      |                                      |     |  |  |  |  |  |



Randwick Bm78 over 1000m Soft 7. Warrants respect with second-up stats.



3:05pm

### ROYAL RANDWICK

### TRAFFIC WARDEN @ DARLEY HANDICAP

Darley

8

### 1400M

Of \$160,000. 1st \$82,500, 2nd \$29,200, 3rd \$14,000, 4th \$7,100, 5th \$5,200, 6th \$4.000. 7th \$3.500. 8th \$3.500. 9th \$3.500. 10th \$3.500. Welfare Fund \$4.000. BOBS Silver Bonus Available Up To \$38500. For Three-Years-Old and Upwards. BenchMark 78 Handicap. Apprentices can claim.

Track Record: 1-20.33E Trapeze Artist (21/04/2018) [Good3] Class Record: 1-21.24E Sequestered (14/10/2023) [Good4]

| 1   | 10s14 | RAIKKONEN (15) Bjorn Baker (w) ANNA ROPER (a2/52kg)            | 63   |
|-----|-------|----------------------------------------------------------------|------|
| 2   | 4s088 | UZZIAH (20) Scott Aspery (dwt) MOL