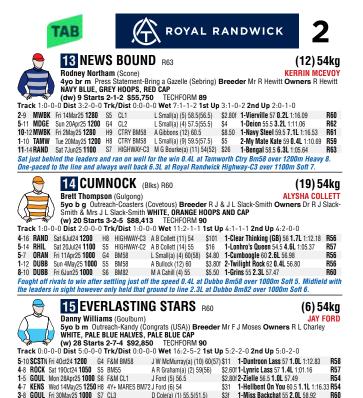

---------------|-----|
| 8-9 | DUBB   | Mon 3Feb25 <b>1300</b>  | G4 | BM58      | G Cahill(a) (2) 62.5(60.5)  | \$14 | 1-Island Legend 60 6.0L 1:16.80    | R61 |
| 2-1 | 0 NMNE | Tue 29Apr25 1100        | H8 | CTRY BM58 | P Boudvillain (10) 61.5     | \$21 | 1-Divine Sinner 60 1.0L 1:06.97    | R59 |
| 2-9 | WELL   | Tue 13May25 1100        | S5 | BM66      | M Weir (4) 58               | \$14 | 1-Daredevil 57 0.4L 1:03.83        | R60 |
|     |        |                         |    |           | S Llewellvn(a) (8) 62.5(61) | \$17 | 1-Hammering Away 61.5 1.4L 1:17.79 | R61 |

Ran home determinedly over the final stages to gain second 0.4L at Wellington Bm66 over 1100m Soft 5. Ran on well from midfield to gain second showing good form 1.4L at Dubbo Cge Bm58 over 1300m Soft 6. In the mix.





16 SHOW 'EM HOWL Res R60

# (7) 54ka

ANNA ROPER (a2/52kg)

3yo ch g Showtime-Let 'em Howl (Northern Meteor) Breeder Mr S Pethybridge Owners R J Agnew, D L Prosser, Miss M Agnew, Mrs A M Agnew, T Woods & D P Peisley BLACK, ORANGE STARS, SLEEVES AND CAP

### (dw) 4 Starts 2-0-0 \$41,750 TECHFORM 91

| Track 0:0- | 0-0 Dist 2:1-0-0        | Trk,   | Dist 0:0-0  | 0 Wet 2:1-0-0 1    | st Up ( | 2:1-0-0 <b>2nd Up</b> 1:1-0-0      |     |
|------------|-------------------------|--------|-------------|--------------------|---------|------------------------------------|-----|
| 12-12 TAR  | Tue 23Jul24 1000        | S7     | 2&3Y MDN    | B Looker (3) 56.5  | \$31    | 1-Laizabout 56.5 20L 58.49         |     |
| 1-11 TAR   | Tue 7Jan25 <b>1000</b>  | S5     | CTRY MDN    | A Roper(a) (11) 57