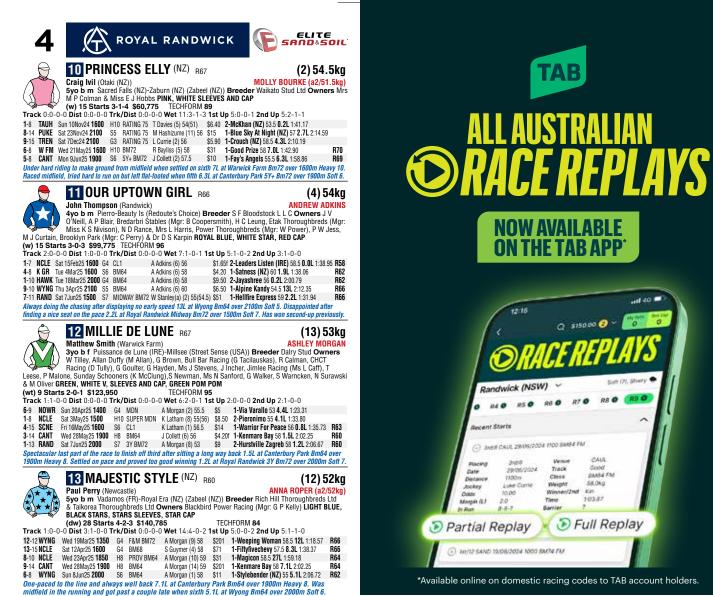

| Sat 30Nov24 1400        | S7    | F&M BM78          | J Collett (7) 56   | \$5.50  | 1-Redbreast 56 3.4L 1:24.60           | R70      |
| <b>2</b> -13 | KENS      | Fri 25Apr25 <b>1400</b> | S7    | 4Y+ BM78          | K McEvoy (13) 55   | \$7ef   | 1-Thunderlips 60 0.3L 1:25.38         | R70      |
| <b>3</b> -10 | RAND      | Sat 24May25 1400        | H9    | F&M BM78          | Z T Lloyd (9) 56.5 | \$3.50f | 1-Miss Kim Kar 54.5 5.0L 1:29.80      | R71      |
| Displ        | layed a l | brilliant turn-of-foot  | to fi | nish off hard     | for second 0.3L at | Kensii  | ngton 4Y+ Bm78 over 1400m Soft 7. To  | p effort |
| to fin       | ish the i | race off well for thir  | d aft | er getting too    | far back 5L at Roj | yal Ran | dwick F&M Bm78 over 1400m Heavy       | ġ.       |



# WE'REOFF& RACING

The Australian Turf Club is **going digital** with six iconic billboards at Rosehill Gardens.



# Discover how to influence audiences in the heart of Sydney today.

Become an exclusive launch advertiser. Go to *amsmedia.com/contact* to find out more.





AUSTRALIAN TURF CLUB



Of \$160.000. 1st \$82.500. 2nd \$29,200. 3rd \$14,000, 4th \$7,100, 5th \$5,200, 6th \$4,000, 7th \$3,500, 8th \$3,500, 9th \$3,500, 10th \$3,500. Welfare Fund \$4,000. BOBS Silver Bonus Available Up To \$38500. For Three-Years-Old and Four-Years-Old. BenchMark 72 Handicap. Apprentices can claim.

Track Record: 1-32.73E Hartnell (GB) (29/09/2018) [Good3] Class Record: 1-34.53E Estadio Mestalla (IRE) (24/12/2022) [Good4]

|     | 46s12 | PIPPIE BEACH (6) Chris Waller (w) BENJAMIN OSMOND (a2/5