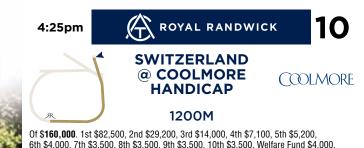

| S5   | BM88          | Z T Lloyd (3) 59.5   | \$17  | 1-Tavi Time (NZ) 60 2.3L 1:36.57      | R85 |
| 19-20 RAND      | Tue 5Nov24 <b>1600</b> | G4   | BIG DANCE-LR  | C Reith (11) 54      | \$101 | 1-Gringotts (NZ) 58.5 9.4L 1:34.43    | R85 |
|                 |                        |      |               |                      |       |                                       |     |

Settled on the speed and tried very hard for third but found a couple better 2.3L at Warwick Farm Bm88 over 1600m Soft 5. Restrained back, flat footed, beat one home, plain 9.4L Big Dance Listed over 1600m. Can win first-up.



## FIRST CROP YEARLINGS REALISED: \$700,000, \$350,000, NZ\$360,000, \$300,000, NZ\$310,000, \$260,000, NZ\$280,000, \$250,000, \$240,000, \$230,000, \$220,000, \$220,000 ETC.



BOBS Silver Bonus Available Up To \$38500. For Three-Years-Old and Upwards. BenchMark 94 Handicap. **Apprentices can claim**. Track Record: 1-07.32E Yes Yes Yes (19/10/2019) [Good3]

Track Record: 1-07.32E Yes Yes Yes (19/10/2019) [Good3] Class Record: 1-09.10E Southern Lad (11/01/2020) [Good4]; Airman (30/09/2023) [Good4]

| 1           | 66s93 | CONTEMPORARY (2) James Cummings (dwc) BENJAMIN OSMOND (a2/54kg) | 61   |
|-------------|-------|-----------------------------------------------------------------|------|
| 2           | 007s0 | DIAMOND DIESEL (18) Adam Duggan (dwtc)ZAC WADICK (a2/53kg)      | 60   |
| 3           | 25s74 | PEREILLE (9) James Cummings (dw) BRAITH NOCK (a2/53kg)          | 59.5 |
| 4           | 101s5 | KAZOU (14) Chris Waller (dwc) ADAM HYERONIMUS