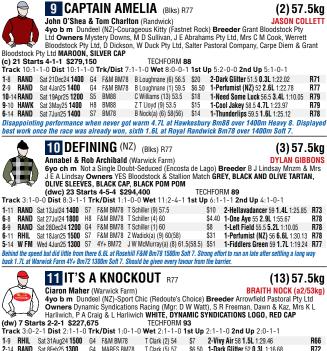

) \$4.20 | 1-PIggydack 55.5 1.5L 1:21.31      | K/4  |
|-------|---------|-----------------|-----------|------------|----------------------|------------|------------------------------------|------|
| -13   | RHIL    | Sat 31 May 25 1 | 500 H8    | BM78       | A B Collett (6) 58   | \$4.40f    | 1-Edited By 58 0.5L 1:32.91        | R74  |
| -9    | RHIL    | Sat 14Jun25 15  | 00 S5     | BM78       | J Parr (5) 58        | \$3.90     | 1-Mickey's Medal 56.5 1.8L 1:30.65 | R74  |
| lit t | he line | hard in a clo   | se finish | for third  | 0.5L at Rosehill Gai | rdens Bmi  | 78 over 1500m Heavy 8. Came        | from |
| nidt  | ield to | run on nicely   | into thi  | rd 1.8L at | Rosehill Gardens B   | m78 over   | 1500m Soft 5.                      |      |



**R74** R74 D74



Darley



| 1-9           | nπil  | Sal 3 Aug24 1000 | 64         | F&IVI BIVI / 0 | I GIAIK (2) 54    | <u>ې(</u> | 2-VIVY AIF 38 1.3L 1:29.40          | n00   |
|---------------|-------|------------------|------------|----------------|-------------------|-----------|-------------------------------------|-------|
| <b>2</b> -14  | RAND  | Sat 8Feb25 1300  | G4         | MARES BM78     | T Clark (5) 57    | \$6.50    | 1-Dark Glitter 52 0.3L 1:16.68      | R72   |
| <b>3</b> -9   | RAND  | Sat 8Mar25 1600  | G4         | ASPIRATION-G3  | Z T Lloyd (9) 53  | \$3f      | 1-Little Baia 53 0.8L 1:34.33       | R74   |
| <b>8</b> -14  | RHIL  | Sat 22Mar25 1900 | G4         | EPONA-G3       | T Clark (4) 54    | \$6       | 1-Mare Of Mt Buller 54 5.3L 1:56.04 | R80   |
| <b>10-</b> 13 | BW FM | Wed 16A