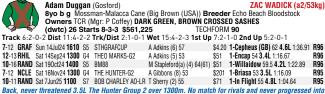

6-12 E FM  | Sat 28Dec24 1400     | G3    | THE BUFFERING         | A Jones (11) 56            | \$21   | 1-Transatlantic 56 4.5L 1:21.09     | R98 |
| 9-14 SCNE  | Sat 17May25 1100     | S5    | ORTENSIA-LR           | C Schofield (6) 55.5       | \$16   | 1-Caballus 53 3.8L 1:02.40          | R96 |
| 3-11 RANE  | Sat 7Jun25 1100      | S7    | BOB CHARLEY AO-LR     | A Hyeronimus (3) 55.5(56)  | \$12   | 1-In Flight 55 1.5L 1:04.64         | R96 |
| Had a toug | h task from the star | t and | l never a danger beat | en Ortensia Listed. Tenaci | ous ru | n after going forward in transit al | nd  |

nice effort to hold third Bob Charley. Proven at this track/distance. Ready to peak just needs luck in running.



### DIAMOND DIESEL (Biks) R94 Adam Duggan (Gosford)

CONTEMPORARY (Biks) R96



the race from midfield 4.8L Bob Charley Ao Listed over 1100m Soft 7. Is a second-up winner.



3 PEREILLE R93 James Cummings (Agnes Banks)

(9) 59.5ka BRAITH NOCK (a2/53kg) 5yo b g Fastnet Rock-Montsegur (New Approach (IRE)) Breeder Godolphin Australia

(18) 60kc

Owners Godolphin ROYAL BLUE, WHITE CAP (dw) 25 Starts 4-11-3 \$528.050 TECHFORM 94 Track 5:0-3-0 Dist 19:4-11-1 Trk/Dist 3:0-3-0 Wet 11:3-4-1 1st Up 7:2-2-1 2nd Up 7:1-3-1

| Irac         | <b>K</b> 3:0- | -3-0 DISt 17:4-  | 11-1 | IFK/DISt 3:0-3-01  | vet 11:3-4-1 1      | st op / | /:2-2-1 2nd Op /:1-3-1           |     |
|--------------|---------------|------------------|------|--------------------|---------------------|---------|----------------------------------|-----|
| <b>2</b> -11 | RAND          | Sat 14Dec24 1200 | G4