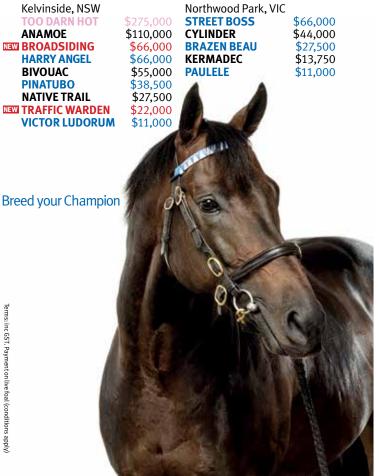

BANG (4) Nick Olive (dw)                               | 56   |
| 19e | 958s4 | HASTY HONEY (11) Brad Widdup (dw)                              | 54   |
| 20e | s3732 | KADALL (1) Annabel & Rob Archibald (d)                         | 56   |
|     |       |                                                                |      |

### FORM SUMMARY

RAIKKONEN brave when posted wide in the Group 3 Fred Best and he beat an impressive subsequent winner the start prior. OH DIAMOND LIL flat second-up but she was a dominant winner third-up last prep and the improving track suits. IT'S A KNOCKOUT the value.

### **TECHFORM'S TOP 5**

1. 1-Raikkonen 100 2. 11-It's A Knockout 93 3. 8-Little Cointreau 93 4. 13-Fiddlers Green 93 5. 17-Bat Out Of Hell 92

# Use a Darley stallion and the looks you'll get.



ferms: inc GST. Payment on live foal (conditions apply)



### 



Biorn Baker (Warwick Farm)

3yo b g Shalaa (IRE)-Tuusula (Street Cry (IRE)) Breeder Arrowfield Pastoral Pty Ltd & Planette Thoroughbred Owners Darby Racing (Mgr: S G Darby), Darby Racing Tuulusa (Mgr: S G Darby), M Breen, A Cassin, P Hall, S Manousopoulos, D Nelson, A Rakowski, Mrs C Read, S Read, G Snow, Mrs M Stone, D Wilden-Constantin, Nicholback, 5 Wise Cracksmen, Stories to Tell, Keeping Schtum & Dinosaur Cult WHITE, NAVY BLUE DARBY RACING LOGOS, NAVY BLUE ARMBANDS AND CAP WITH LOGO (w) 6 Starts 3-1-0 \$226.350 TECHFORM 100

|     | ack 0:0- | 0-0 DISt 1:0-0-0       |    | () DISC 0:0-0-0 We | 13:2-0-0 ISL OF      | 2:1-1   | -0 <b>2110 0p</b> 2:1-0-0        |     |
|-----|----------|------------------------|----|---