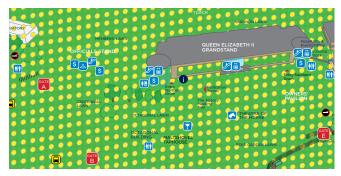

### DESIGNATED SMOKING (includes ecig & vape) AREAS

Patrons can only smoke at the 'designated smoking area' shown on the below map.

At Royal Randwick the designated smoking areas are located on the Fig Tree Lawn and on the Centennial Lawn located behind the Officials Stand.