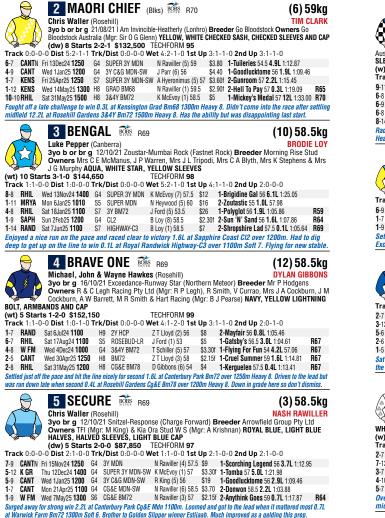

# HORSE STALLS DIRECTORY

| TIME    | VENUE          | RACE NAME R                                                         | ACE #    | DIST. |
|---------|----------------|---------------------------------------------------------------------|----------|-------|
| 11:00am | Royal Randwick | MIDWAY HANDICAP                                                     | 1        | 1600m |
| 11:35am | Royal Randwick | TAB HIGHWAY HANDICAP                                                | 2        | 1200m |
| 11:43am | Ipswich        | GREAT NORTHERN IPSWICH INCENTIVE - FINAL - CLASS 3 HANDICAP         | 1        | 1200m |
| 11:55am | Flemington     | TAB WE'RE ON                                                        |          |       |
| 12:02pm | Morphettville  | THOMAS FARMS MAIDEN PLATE                                           | 1        | 1050m |
| 12:10pm | Royal Randwick | QUAYCLEAN HANDICAP                                                  |          |       |
| 12:18pm | lpswich        | BISHOPP BENCHMARK 78 HANDICAP                                       | 2        | 1666m |
| 12:25pm | Flemington     | KEN COX HANDICAP                                                    |          |       |
| 12:37pm | Morphettville  | SPORTSBET JOCKEY WATCH HANDICAP                                     |          |       |
| 12:45pm | Royal Randwick | ELITE SAND & SOIL HANDICAP                                          |          |       |
| 12:53pm | lpswich        | CHANNEL SEVEN WINTER PROVINCIAL STAYERS FINAL BENCHMARK 78 HANDICAL |          |       |
| 1:00pm  | Flemington     | THE FUNKY FARM SPRINT                                               |          |       |
| 1:12pm  | Morphettville  | SPORTSBET SET A DEPOSIT LIMIT HANDICAP                              |          |       |
| 1:20pm  | Royal Randwick | QMS MEDIA HANDICAP                                                  |          |       |
| 1:28pm  | lpswich        | RAY WHITE IPSWICH BENCHMARK 80 HANDICAP                             |          |       |
| 1:35pm  | Flemington     | ROD JOHNSON HANDICAP                                                |          | 1620m |
| 1:47pm  | Morphettville  | SPORTSBET FAST FORM HANDICAP                                        | <b>A</b> | 1540m |
| 1:55pm  | Royal Randwick | THE LIVING TURF HANDICAP                                            |          | 1800m |
| 2:03pm  | lpswich        | RIVER 949FM BUNDAMBA PLATE CLASS 6 HANDICAP                         | 5        | 1350m |
| 2:10pm  | Flemington     | LES TWENTYMAN OAM HANDICAP                                          | 5        | 1420m |
| 2:22pm  | Morphettville  | THE FOTOBASE GROUP HANDICAP                                         | 5        | 1200m |
| 2:30pm  | Royal Randwick | ASAHI SUPER DRY HANDICAP                                            |          | 1000m |
| 2:34pm  | Pinjarra Park  | CHAFF CITY PLATE                                                    | 1        | 1400m |
| 2:38pm  | Ipswich        | SCHWEPPES T L COONEY                                                | <b>6</b> | 1350m |
| 2:45pm  | Flemington     | BRUCE GADSDEN HANDICAP                                              | 6        | 2540m |
| 2:57pm  | Morphettville  | PETER ELBERG FUNERALS HANDICAP                                      |          | 1050m |
| 3:05pm  | Royal Randwick | TRAFFIC WARDEN @ DARLEY HANDICAP                                    | 8        | 1400m |
| 3:11pm  | Pinjarra Park  | TABTOUCH WESTSPEED PLATINUM HANDICAP                                | 2        | 1400m |
| 3:17pm  | Ipswich        | TAB IPSWICH CUP - LISTED                                            |          | 2150m |
| 3:25pm  | Flemington     | BRIAN BEATTIE HANDICAP                                              |          |       |
| 3:37pm  | Morphettville  | WINNING EDGE PRESENTATIONS HANDICAP                                 |          | 1100m |
| 3:45pm  | Royal Randwick | RACING FOR GOOD CIVIC STAKES                                        | 9        | 1400m |
| 3:49pm  | Pinjarra Park  | BELLE'S PARK TRAINING & AGISTMENT HANDICAP                          |          | 2000m |
| 3:53pm  | Ipswich        | BARRIER REEF POOLS EYE LINER STAKES - LISTED                        |          | 1350m |
| 4:00pm  | Flemington     | THE DAVID BOURKE                                                    | 8        | 1620m |
| 4:15pm  | Morphettville  | GRAND SYNDICATES HANDICAP                                           |          | 1800m |
| 4:25pm  | Royal Randwick | SWITZERLAND @ COOLMORE HANDICAP                                     | 10       | 1200m |
| 4:30pm  | Ipswich        | GORDON'S GIN GAI WATERHOUSE CLASSIC - LISTED                        | 9        | 1200m |
| 4:35pm  | Flemington     | SHOP FLEMINGTON HANDICAP                                            | 9        | 1100m |
| 4:40pm  | Pinjarra Park  | GANNON'S RACING COLOURS HANDICAP                                    | 4        | 1600m |
| 4:54pm  | Morphettville  | ADELAIDE GALVANISING INDUSTRIES HANDICAP                            | 9        | 1200m |
| 5:10pm  | Pinjarra Park  | TABTOUCH SCAN MY BET HANDICAP                                       | 5        | 1200m |
| 5:45pm  | Pinjarra Park  | BATTERIES 'N' MORE HANDICAP                                         | <b>6</b> | 1000m |
| 6:20pm  | Pinjarra Park  | SWAN DRAUGHT STRICKLAND STAKES                                      |          | 2000m |
| 6:50pm  | Pinjarra Park  | BELMONT GUINEAS @ PINJARRA PARK 28TH JUNE HANDICAP                  | 8        | 1400m |