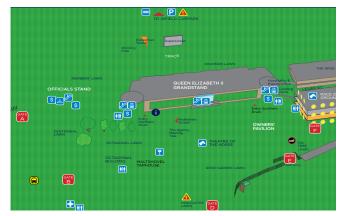

# \$ ATM MACHINES

Public - Winx Stand Ground Floor (under the escalators), southern & northern drums of QEII Grandstand Members - rear of Officials Stand

Located on the Ground Level of the Official Stand, Ground Level (Southern end) and Level 3 (both Northern & Southern ends) of the QEII Grandstand.

# FIRST AID

Located near Gate B or on Level 1 Winx Stand. Please contact staff for any immediate assistance.