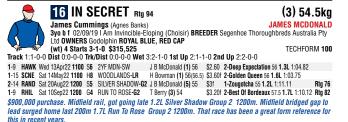

D | Sat 2Apr22 1400   | H <b>9</b> | SIRES PROD-G1 | T Berry (11) 54.5    | \$4.60  | 1-Fireburn 54.5 1.4L 1:27.81      |         |
| 1-6          | RAND | Sat 16Apr22 1600  | H <b>8</b> | CHAMPAGNE-G1  | T Berry (6) 54.5     | \$5     | 2-Fireburn 54.5 0.4L 1:41.20      |         |
| <b>3</b> -9  | RAND | Sat 3Sep22 1200   | H <b>9</b> | FURIOUS-G2    | T Berry (8) 56       | \$3.70  | 1-North Star Lass 56 3.5L 1:14.12 | Rtg 102 |
|              |      |                   |            |               |                      |         |                                   |         |

\$275,000 purchase. Led throughout, gripped on for win 0.4L Champagne Group 1 1600m Heavy 8. Eased, mile back 400m. only one to make ground 3.5L Furious Group 2 1200m Heavy 9. Did enough on return. Well drawn.







### ROSEHILL GARDENS CHANDON

#### 17 PARIS DIOR Rtg 90

#### (14) 54.5kg

Peter & Paul Snowden (Randwick) Syo b or br 1 29/08/19 Pierro-Entranciog (Exceed And Excel) BREEDER Mr S Wilde OWNERS S Pwilde & W H Hiton WHITE WITH RED STARS, WHITE SLEEVES WITH RED STARS AND WHITE CAP (w) S Starts 2-20 S1,127,800 TECHFORM 90 TE

| <b>2</b> -7                                                                                                                                                                                                                                                                                    | W FM  | Wed 22Dec21 1000       | G4  | 2Y MDN        | G | Schofield (3  | ) 56         | \$5     | 1-Man In The Mirror 58 0.2L 57.91        |  |  |
|-----------------------------