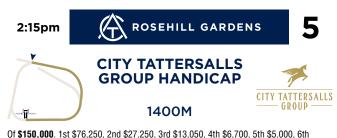

# HORSE STALL DIRECTORY

| TIME    | VENUE               | RACE NAME                                                    | RACE #   | DIST. |
|---------|---------------------|--------------------------------------------------------------|----------|-------|
| 11:55am | Rosehill Gardens    | TAB HIGHWAY HANDICAP                                         | 1        | 1500m |
| 12:10pm | Mornington          | NO FUSS EVENT HIRE HCP                                       | 1        | 1000m |
| 12:30pm | Rosehill Gardens    | MIDWAY HANDICAP                                              | 2        | 1300m |
| 12:45pm | Mornington          | POLVIN FENCING HANDICAP                                      | 2        | 1600m |
| 12:57pm | Morphettville Parks | AFL MASTERS HANDICAP                                         | 1        | 1550m |
| 1:05pm  | Rosehill Gardens    | CLEANAWAY HANDICAP                                           |          | 1900m |
| 1:13pm  | Toowoomba           | EUREKA STUD FILLIES & MARES BENCHMARK 75 HANDICAP            | 1        | 1200m |
| 1:20pm  | Mornington          | PENANG TURF CLUB TROPHY                                      |          | 2000m |
| 1:32pm  | Morphettville Parks | FURPHY HANDICAP                                              | 2        | 1950m |
| 1:40pm  | Rosehill Gardens    | FURPHY COLIN STEPHEN QUALITY                                 | A        | 2400m |
| 1:48pm  | Toowoomba           | BARRIER REEF POOLS CLASS 3 PLATE                             | 2        | 1000m |
| 1:55pm  | Mornington          | IBUILD GROUP HANDICAP                                        | 4        | 1000m |
| 2:07pm  | Morphettville Parks | THOMAS FARMS PLATE                                           | 3        | 1000m |
| 2:15pm  | Rosehill Gardens    | CITY TATTERSALLS GROUP HANDICAP                              |          | 1400m |
| 2:19pm  | Belmont             | TABTOUCH - WESTSPEED PLATINUM HANDICAP                       | 1        | 1200m |
| 2:23pm  | Toowoomba           | TOOWOOMBA TRUCK SPARES PAT O'SHEA PLATE QTIS                 | <b>3</b> | 1000m |
| 2:30pm  | Mornington          | FAST LABOUR HIRE HANDICAP                                    |          | 1500m |
| 2:42pm  | Morphettville Parks | FLEURIEU MILK COMPANY HANDICAP                               | 4        | 1250m |
| 2:50pm  | Rosehill Gardens    | PETALUMA HERITAGE STAKES                                     |          | 1100m |
| 2:54pm  | Belmont             | FREE ENTRY TO BELMONT PARK PLATE                             | 2        | 1400m |
| 2:58pm  | Toowoomba           | MAGIC MILLIONS GARDEN CITY GUINEAS                           |          | 1625m |
| 3:05pm  | Mornington          | THE BIG SCREEN COMPANY HCP                                   |          | 1200m |
| 3:19pm  | Morphettville Parks | SPRING CARNIVAL AT MORPHETTVILLE (OCT 8TH - NOV 5TH) HANDICA | P5       | 1400m |
| 3:25pm  | Rosehill Gardens    | RACING & SPORTS GOLDEN PENDANT                               |          | 1400m |
| 3:29pm  | Belmont             | ASCOT OPENING DAY 8TH OF OCTOBER PLATE                       |          | 1000m |
| 3:37pm  | Toowoomba           | K&R PLUMBING SUPPLIES BENCHMARK 80 HANDICAP                  |          | 1625m |
| 3:45pm  | Mornington          | R.M. ANSETT CLASSIC                                          |          | 2400m |
| 3:59pm  | Morphettville Parks | THE JUNCTION HANDICAP                                        | 6        | 1000m |
| 4:05pm  | Rosehill Gardens    | CHANDON GOLDEN ROSE STAKES                                   |          | 1400m |
| 4:09pm  | Belmont             | PRIVÉ FASHION PLATFORM HANDICAP                              |          | 1000m |
| 4:17pm  | Toowoomba           | AG RIGGING CLASS 6 PLATE                                     |          | 1300m |
| 4:25pm  | Mornington          | AUSTIN WATERPROOFING HCP                                     |          | 1200m |
| 4:39pm  |                     | THE FOTOBASE GROUP HANDICAP                                  |          | 1000m |
| 4:45pm  | Rosehill Gardens    | NED WHISKY SHANNON STAKES                                    |          | 1500m |
| 4:50pm  | Belmont             | PERTH RACING CLUB MEMBERSHIP HANDICAP                        |          | 2000m |
| 5:00pm  | Toowoomba           | TAB TOOWOOMBA CUP                                            |          | 2000m |
| 5:19pm  |                     | QUAYCLEAN HANDICAP                                           |          | 1550m |
| 5:25pm  | Rosehill Gardens    | IRRESISTIBLE POOLS & SPAS HANDICAP                           |          | 1100m |
| 5:30pm  | Belmont             | MORLEY GROWERS MARKET HANDICAP                               |          | 1200m |
| 5:40pm  | Toowoomba           | AUDI CENTRE TOOWOOMBA WEETWOOD                               |          | 1200m |
| 5:55pm  |                     | GRAND SYNDICATES - JOIN TEAM GRAND TODAY! HANDICAP           |          | 1250m |
| 6:05pm  | Belmont             | BLACK HEART BART STAKES                                      |          | 1200m |
| 6:20pm  | Toowoomba           | MOORE TRAILERS COLTS, GELDINGS & ENTIRES BENCHMARK 75 HAND   |          | 1200m |
| 6:44pm  | Belmont             | THE QUOKKA SLOT RACE IN APRIL 2023 HANDICAP                  |          | 1650m |
| 7:20pm  | Belmont             | WESTERNTRILOGY.COM.AU HANDICAP                               | 9        | 1650m |