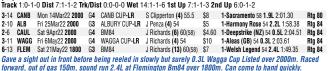

| 1-Shades Of Rose 54 4.2L 1:10.06   | Rtg 88   |
| Really im  | pressed hitting th  | e lin | e hard for fourth af | ter letting rivals | get a  | big start 2.3L Dark Jewel Group    | o 3 over |

1400m Soft 7. Began fairly drifted back clear last never in it 4.2L Sheraco Group 2 over 1200m.

6 FIVE KINGDOM Btg 84



TECHFORM 94

Matthew Dale (Canberra) CHAD SCHOFIELD 8yo b q Uncle Mo (USA)-Radiata Belle (Sri Pekan (USA)) BREEDER Mr R G Seldon OWNERS M J Dale, Mrs A E Dale, M Mcnamara, Mrs A J McNamara, C A Fitzgerald, C D Clement, G V McKevett, I De Landelles, Forbrydelsen Pty Ltd (Mgr: J R Baxter), Ms M E Porter, M Gorman, M Goodman,

M P Lenaghan, R K Thompson, S G Doughty & W M S Docherty PINK, DARK BLUE AND WHITE CHECKED SASH,

#### SLEEVES AND CAP (dw) 36 Starts 5-5-10 \$488,425



# 7 MUNITIONS (USA) Rtg 83

Richard Litt (Warwick Farm)

# (8) 57.5ka

JAY FORD

7vo b g War Front (USA)-War Echo (USA) (Tapit (USA)) BREEDER Winchell Thoroughbreds Lic OWNERS R Litt, M R Belcher, M J Birbeck, M A Birbeck, B J Harmey, S Harmey, T McCov, S Austin, R Perrett, M Perrett, D Perret, A Buchanan, 10 Amigos 33 (Mgr; D J Patterson), M8tes Racing (Mgr; M

R Lovatt) & Golden Harbour Racing (Mor: R E Baxter) MAUVE, GOLD MALTESE CROSS AND SLEEVES, MAUVE CAP. **GOLD MALTESE CROSS** TECHEORM 87

#### (dw) 21 Starts 3-3-0 \$273.707

Track 2:0-1-0 Dist 7:2-0-0 Trk/Dist 0:0-0-0 Wet 9:3-2-0 1st Up 6:2-1-0 2nd Up 5:1-1-0 10-12 FLEM Sat 15Jan22 1200 G4 STANDISH-G3 J McNeil (1) 54 \$17 1-Halvorsen 56 11.1L 1:08.66 Rtg 89 6-6 CAUL Sat 12Feb22 1400 G4 BM84 M J Cartwright(a) (4) 62(60) \$31 1-Un