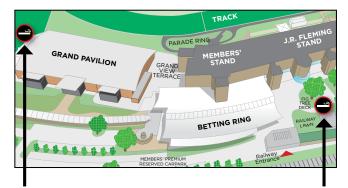

# WELCOME TO ROSEHILL GARDENS

To ensure our patrons have a comfortable and enjoyable day here at Rosehill Gardens, Australian Turf Club provides the following services and facilities:

Located at the licketing Office, at the Might And Power Entrance, and also the Guest Relations Office just inside the track past the Railway Turnstile entrance.

#### LOST PROPERTY

All enquirtes should be made at the Guest Relations Office. Any articles not claimed within three months may be disposed of at the discretion of the Club.

# \$ ATM MACHINES

ATMs are located in both the public and Members' areas.

4

CLOAK ROOM

Located on Ground Level of the Members Reserve. In the public areas, the cloakroom is located on Ground Level of the J.R. Fleming Stand.

# FIRST AID

Located adjacent to the railway entry at the rear of the Grandstand.

#### DESIGNATED SMOKING AREAS

Patrons can only smoke at the 'designated smoking area' shown on the below map.

At Rosehill Gardens the designated smoking areas are located on the Railway lawn, which is to the right of the Railway turnstiles and at the northern end of the Grand Pavilion Level 1.