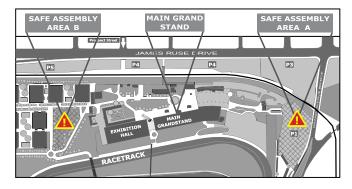

#### DESIGNATED SMOKING AREAS

Patrons can only smoke at the 'designated smoking area' shown on the below map.

At Rosehill Gardens the designated smoking areas are located on the Railway lawn, which is to the right of the Railway turnstiles and at the northern end of the Grand Pavilion Level 1.