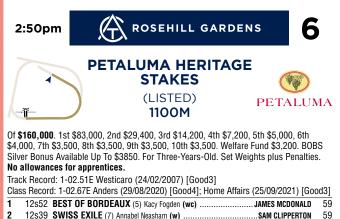

# HORSE STALL DIRECTORY

| TIME    | VENUE               | RACE NAME                                                    | RACE #   | DIST. |
|---------|---------------------|--------------------------------------------------------------|----------|-------|
| 11:55am | Rosehill Gardens    | TAB HIGHWAY HANDICAP                                         | 1        | 1500m |
| 12:10pm | Mornington          | NO FUSS EVENT HIRE HCP                                       | 1        | 1000m |
| 12:30pm | Rosehill Gardens    | MIDWAY HANDICAP                                              | 2        | 1300m |
| 12:45pm | Mornington          | POLVIN FENCING HANDICAP                                      | 2        | 1600m |
| 12:57pm | Morphettville Parks | AFL MASTERS HANDICAP                                         | 1        | 1550m |
| 1:05pm  | Rosehill Gardens    | CLEANAWAY HANDICAP                                           |          | 1900m |
| 1:13pm  | Toowoomba           | EUREKA STUD FILLIES & MARES BENCHMARK 75 HANDICAP            | 1        | 1200m |
| 1:20pm  | Mornington          | PENANG TURF CLUB TROPHY                                      |          | 2000m |
| 1:32pm  | Morphettville Parks | FURPHY HANDICAP                                              | 2        | 1950m |
| 1:40pm  | Rosehill Gardens    | FURPHY COLIN STEPHEN QUALITY                                 | A        | 2400m |
| 1:48pm  | Toowoomba           | BARRIER REEF POOLS CLASS 3 PLATE                             | 2        | 1000m |
| 1:55pm  | Mornington          | IBUILD GROUP HANDICAP                                        | 4        | 1000m |
| 2:07pm  | Morphettville Parks | THOMAS FARMS PLATE                                           | 3        | 1000m |
| 2:15pm  | Rosehill Gardens    | CITY TATTERSALLS GROUP HANDICAP                              |          | 1400m |
| 2:19pm  | Belmont             | TABTOUCH - WESTSPEED PLATINUM HANDICAP                       | 1        | 1200m |
| 2:23pm  | Toowoomba           | TOOWOOMBA TRUCK SPARES PAT O'SHEA PLATE QTIS                 | <b>3</b> | 1000m |
| 2:30pm  | Mornington          | FAST LABOUR HIRE HANDICAP                                    |          | 1500m |
| 2:42pm  | Morphettville Parks | FLEURIEU MILK COMPANY HANDICAP                               | 4        | 1250m |
| 2:50pm  | Rosehill Gardens    | PETALUMA HERITAGE STAKES                                     |          | 1100m |
| 2:54pm  | Belmont             | FREE ENTRY TO BELMONT PARK PLATE                             | 2        | 1400m |
| 2:58pm  | Toowoomba           | MAGIC MILLIONS GARDEN CITY GUINEAS                           |          | 1625m |
| 3:05pm  | Mornington          | THE BIG SCREEN COMPANY HCP                                   |          | 1200m |
| 3:19pm  | Morphettville Parks | SPRING CARNIVAL AT MORPHETTVILLE (OCT 8TH - NOV 5TH) HANDICA | P5       | 1400m |
| 3:25pm  | Rosehill Gardens    | RACING & SPORTS GOLDEN PENDANT                               |          | 1400m |
| 3:29pm  | Belmont             | ASCOT OPENING DAY 8TH OF OCTOBER PLATE                       |          | 1000m |
| 3:37pm  | Toowoomba           | K&R PLUMBING SUPPLIES BENCHMARK 80 HANDICAP                  |          | 1625m |
| 3:45pm  | Mornington          | R.M. ANSETT CLASSIC                                          |          | 2400m |
| 3:59pm  | Morphettville Parks | THE JUNCTION HANDICAP                                        | 6        | 1000m |
| 4:05pm  | Rosehill Gardens    | CHANDON GOLDEN ROSE STAKES                                   |          | 1400m |
| 4:09pm  | Belmont             | PRIVÉ FASHION PLATFORM HANDICAP                              |          | 1000m |
| 4:17pm  | Toowoomba           | AG RIGGING CLASS 6 PLATE                                     |          | 1300m |
| 4:25pm  | Mornington          | AUSTIN WATERPROOFING HCP                                     |          | 1200m |
| 4:39pm  |                     | THE FOTOBASE GROUP HANDICAP                                  |          | 1000m |
| 4:45pm  | Rosehill Gardens    | NED WHISKY SHANNON STAKES                                    |          | 1500m |
| 4:50pm  | Belmont             | PERTH RACING CLUB MEMBERSHIP HANDICAP                        |          | 2000m |
| 5:00pm  | Toowoomba           | TAB TOOWOOMBA CUP                                            |          | 2000m |
| 5:19pm  |                     | QUAYCLEAN HANDICAP                                           |          | 1550m |
| 5:25pm  | Rosehill Gardens    | IRRESISTIBLE POOLS & SPAS HANDICAP                           |          | 1100m |
| 5:30pm  | Belmont             | MORLEY GROWERS MARKET HANDICAP                               |          | 1200m |
| 5:40pm  | Toowoomba           | AUDI CENTRE TOOWOOMBA WEETWOOD                               |          | 1200m |
| 5:55pm  |                     | GRAND SYNDICATES - JOIN TEAM GRAND TODAY! HANDICAP           |          | 1250m |
| 6:05pm  | Belmont             | BLACK HEART BART STAKES                                      |          | 1200m |
| 6:20pm  | Toowoomba           | MOORE TRAILERS COLTS, GELDINGS & ENTIRES BENCHMARK 75 HAND   |          | 1200m |
| 6:44pm  | Belmont             | THE QUOKKA SLOT RACE IN APRIL 2023 HANDICAP                  |          | 1650m |
| 7:20pm  | Belmont             | WESTERNTRILOGY.COM.AU HANDICAP                               | 9        | 1650m |