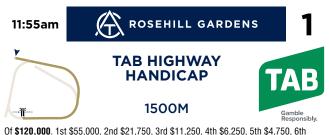

# HORSE STALL DIRECTORY

| TIME    | VENUE               | RACE NAME                                                    | RACE #   | DIST. |
|---------|---------------------|--------------------------------------------------------------|----------|-------|
| 11:55am | Rosehill Gardens    | TAB HIGHWAY HANDICAP                                         | 1        | 1500m |
| 12:10pm | Mornington          | NO FUSS EVENT HIRE HCP                                       | 1        | 1000m |
| 12:30pm | Rosehill Gardens    | MIDWAY HANDICAP                                              | 2        | 1300m |
| 12:45pm | Mornington          | POLVIN FENCING HANDICAP                                      | 2        | 1600m |
| 12:57pm | Morphettville Parks | AFL MASTERS HANDICAP                                         | 1        | 1550m |
| 1:05pm  | Rosehill Gardens    | CLEANAWAY HANDICAP                                           |          | 1900m |
| 1:13pm  | Toowoomba           | EUREKA STUD FILLIES & MARES BENCHMARK 75 HANDICAP            | 1        | 1200m |
| 1:20pm  | Mornington          | PENANG TURF CLUB TROPHY                                      |          | 2000m |
| 1:32pm  | Morphettville Parks | FURPHY HANDICAP                                              | 2        | 1950m |
| 1:40pm  | Rosehill Gardens    | FURPHY COLIN STEPHEN QUALITY                                 | A        | 2400m |
| 1:48pm  | Toowoomba           | BARRIER REEF POOLS CLASS 3 PLATE                             | 2        | 1000m |
| 1:55pm  | Mornington          | IBUILD GROUP HANDICAP                                        | 4        | 1000m |
| 2:07pm  | Morphettville Parks | THOMAS FARMS PLATE                                           | 3        | 1000m |
| 2:15pm  | Rosehill Gardens    | CITY TATTERSALLS GROUP HANDICAP                              |          | 1400m |
| 2:19pm  | Belmont             | TABTOUCH - WESTSPEED PLATINUM HANDICAP                       | 1        | 1200m |
| 2:23pm  | Toowoomba           | TOOWOOMBA TRUCK SPARES PAT O'SHEA PLATE QTIS                 | <b>3</b> | 1000m |
| 2:30pm  | Mornington          | FAST LABOUR HIRE HANDICAP                                    |          | 1500m |
| 2:42pm  | Morphettville Parks | FLEURIEU MILK COMPANY HANDICAP                               | 4        | 1250m |
| 2:50pm  | Rosehill Gardens    | PETALUMA HERITAGE STAKES                                     |          | 1100m |
| 2:54pm  | Belmont             | FREE ENTRY TO BELMONT PARK PLATE                             | 2        | 1400m |
| 2:58pm  | Toowoomba           | MAGIC MILLIONS GARDEN CITY GUINEAS                           |          | 1625m |
| 3:05pm  | Mornington          | THE BIG SCREEN COMPANY HCP                                   |          | 1200m |
| 3:19pm  | Morphettville Parks | SPRING CARNIVAL AT MORPHETTVILLE (OCT 8TH - NOV 5TH) HANDICA | P5       | 1400m |
| 3:25pm  | Rosehill Gardens    | RACING & SPORTS GOLDEN PENDANT                               |          | 1400m |
| 3:29pm  | Belmont             | ASCOT OPENING DAY 8TH OF OCTOBER PLATE                       |          | 1000m |
| 3:37pm  | Toowoomba           | K&R PLUMBING SUPPLIES BENCHMARK 80 HANDICAP                  |          | 1625m |
| 3:45pm  | Mornington          | R.M. ANSETT CLASSIC                                          |          | 2400m |
| 3:59pm  | Morphettville Parks | THE JUNCTION HANDICAP                                        | 6        | 1000m |
| 4:05pm  | Rosehill Gardens    | CHANDON GOLDEN ROSE STAKES                                   |          | 1400m |
| 4:09pm  | Belmont             | PRIVÉ FASHION PLATFORM HANDICAP                              |          | 1000m |
| 4:17pm  | Toowoomba           | AG RIGGING CLASS 6 PLATE                                     |          | 1300m |
| 4:25pm  | Mornington          | AUSTIN WATERPROOFING HCP                                     |          | 1200m |
| 4:39pm  |                     | THE FOTOBASE GROUP HANDICAP                                  |          | 1000m |
| 4:45pm  | Rosehill Gardens    | NED WHISKY SHANNON STAKES                                    |          | 1500m |
| 4:50pm  | Belmont             | PERTH RACING CLUB MEMBERSHIP HANDICAP                        |          | 2000m |
| 5:00pm  | Toowoomba           | TAB TOOWOOMBA CUP                                            |          | 2000m |
| 5:19pm  |                     | QUAYCLEAN HANDICAP                                           |          | 1550m |
| 5:25pm  | Rosehill Gardens    | IRRESISTIBLE POOLS & SPAS HANDICAP                           |          | 1100m |
| 5:30pm  | Belmont             | MORLEY GROWERS MARKET HANDICAP                               |          | 1200m |
| 5:40pm  | Toowoomba           | AUDI CENTRE TOOWOOMBA WEETWOOD                               |          | 1200m |
| 5:55pm  |                     | GRAND SYNDICATES - JOIN TEAM GRAND TODAY! HANDICAP           |          | 1250m |
| 6:05pm  | Belmont             | BLACK HEART BART STAKES                                      |          | 1200m |
| 6:20pm  | Toowoomba           | MOORE TRAILERS COLTS, GELDINGS & ENTIRES BENCHMARK 75 HAND   |          | 1200m |
| 6:44pm  | Belmont             | THE QUOKKA SLOT RACE IN APRIL 2023 HANDICAP                  |          | 1650m |
| 7:20pm  | Belmont             | WESTERNTRILOGY.COM.AU HANDICAP                               | 9        | 1650m |