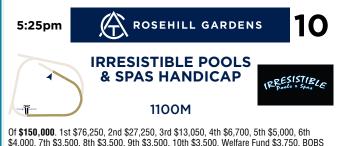

# HORSE STALL DIRECTORY

| TIME    | VENUE               | RACE NAME                                                    | RACE #   | DIST. |
|---------|---------------------|--------------------------------------------------------------|----------|-------|
| 11:55am | Rosehill Gardens    | TAB HIGHWAY HANDICAP                                         | 1        | 1500m |
| 12:10pm | Mornington          | NO FUSS EVENT HIRE HCP                                       | 1        | 1000m |
| 12:30pm | Rosehill Gardens    | MIDWAY HANDICAP                                              | 2        | 1300m |
| 12:45pm | Mornington          | POLVIN FENCING HANDICAP                                      | 2        | 1600m |
| 12:57pm | Morphettville Parks | AFL MASTERS HANDICAP                                         | 1        | 1550m |
| 1:05pm  | Rosehill Gardens    | CLEANAWAY HANDICAP                                           |          | 1900m |
| 1:13pm  | Toowoomba           | EUREKA STUD FILLIES & MARES BENCHMARK 75 HANDICAP            | 1        | 1200m |
| 1:20pm  | Mornington          | PENANG TURF CLUB TROPHY                                      |          | 2000m |
| 1:32pm  | Morphettville Parks | FURPHY HANDICAP                                              | 2        | 1950m |
| 1:40pm  | Rosehill Gardens    | FURPHY COLIN STEPHEN QUALITY                                 | A        | 2400m |
| 1:48pm  | Toowoomba           | BARRIER REEF POOLS CLASS 3 PLATE                             | 2        | 1000m |
| 1:55pm  | Mornington          | IBUILD GROUP HANDICAP                                        | 4        | 1000m |
| 2:07pm  | Morphettville Parks | THOMAS FARMS PLATE                                           | 3        | 1000m |
| 2:15pm  | Rosehill Gardens    | CITY TATTERSALLS GROUP HANDICAP                              |          | 1400m |
| 2:19pm  | Belmont             | TABTOUCH - WESTSPEED PLATINUM HANDICAP                       | 1        | 1200m |
| 2:23pm  | Toowoomba           | TOOWOOMBA TRUCK SPARES PAT O'SHEA PLATE QTIS                 | <b>3</b> | 1000m |
| 2:30pm  | Mornington          | FAST LABOUR HIRE HANDICAP                                    |          | 1500m |
| 2:42pm  | Morphettville Parks | FLEURIEU MILK COMPANY HANDICAP                               | 4        | 1250m |
| 2:50pm  | Rosehill Gardens    | PETALUMA HERITAGE STAKES                                     |          | 1100m |
| 2:54pm  | Belmont             | FREE ENTRY TO BELMONT PARK PLATE                             | 2        | 1400m |
| 2:58pm  | Toowoomba           | MAGIC MILLIONS GARDEN CITY GUINEAS                           |          | 1625m |
| 3:05pm  | Mornington          | THE BIG SCREEN COMPANY HCP                                   |          | 1200m |
| 3:19pm  | Morphettville Parks | SPRING CARNIVAL AT MORPHETTVILLE (OCT 8TH - NOV 5TH) HANDICA | P5       | 1400m |
| 3:25pm  | Rosehill Gardens    | RACING & SPORTS GOLDEN PENDANT                               |          | 1400m |
| 3:29pm  | Belmont             | ASCOT OPENING DAY 8TH OF OCTOBER PLATE                       |          | 1000m |
| 3:37pm  | Toowoomba           | K&R PLUMBING SUPPLIES BENCHMARK 80 HANDICAP                  |          | 1625m |
| 3:45pm  | Mornington          | R.M. ANSETT CLASSIC                                          |          | 2400m |
| 3:59pm  | Morphettville Parks | THE JUNCTION HANDICAP                                        | 6        | 1000m |
| 4:05pm  | Rosehill Gardens    | CHANDON GOLDEN ROSE STAKES                                   |          | 1400m |
| 4:09pm  | Belmont             | PRIVÉ FASHION PLATFORM HANDICAP                              |          | 1000m |
| 4:17pm  | Toowoomba           | AG RIGGING CLASS 6 PLATE                                     |          | 1300m |
| 4:25pm  | Mornington          | AUSTIN WATERPROOFING HCP                                     |          | 1200m |
| 4:39pm  |                     | THE FOTOBASE GROUP HANDICAP                                  |          | 1000m |
| 4:45pm  | Rosehill Gardens    | NED WHISKY SHANNON STAKES                                    |          | 1500m |
| 4:50pm  | Belmont             | PERTH RACING CLUB MEMBERSHIP HANDICAP                        |          | 2000m |
| 5:00pm  | Toowoomba           | TAB TOOWOOMBA CUP                                            |          | 2000m |
| 5:19pm  |                     | QUAYCLEAN HANDICAP                                           |          | 1550m |
| 5:25pm  | Rosehill Gardens    | IRRESISTIBLE POOLS & SPAS HANDICAP                           |          | 1100m |
| 5:30pm  | Belmont             | MORLEY GROWERS MARKET HANDICAP                               |          | 1200m |
| 5:40pm  | Toowoomba           | AUDI CENTRE TOOWOOMBA WEETWOOD                               |          | 1200m |
| 5:55pm  |                     | GRAND SYNDICATES - JOIN TEAM GRAND TODAY! HANDICAP           |          | 1250m |
| 6:05pm  | Belmont             | BLACK HEART BART STAKES                                      |          | 1200m |
| 6:20pm  | Toowoomba           | MOORE TRAILERS COLTS, GELDINGS & ENTIRES BENCHMARK 75 HAND   |          | 1200m |
| 6:44pm  | Belmont             | THE QUOKKA SLOT RACE IN APRIL 2023 HANDICAP                  |          | 1650m |
| 7:20pm  | Belmont             | WESTERNTRILOGY.COM.AU HANDICAP                               | 9        | 1650m |