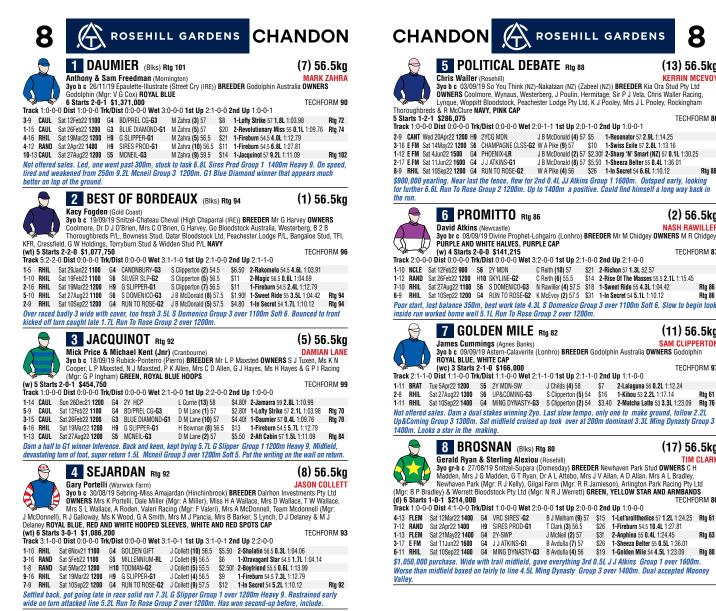

| BRENTON AVDULLA | 54.5 |
| 15 | 721s3 | SHE'S EXTREME (6) Anthony Cummings (wt)              | TOMMY BERRY     | 54.5 |
| 16 | 11s21 | IN SECRET (3) James Cummings (wt)                    | JAMES MCDONALD  | 54.5 |
| 17 | 2s1s4 | PARIS DIOR (14) Peter & Paul Snowden (w)             | BLAKE SHINN     | 54.5 |

#### FORM SUMMARY

GOLDEN MILE announced himself as the real deal in the G3 Ming Dynasty, expect him to go on with it here. Stablemate IN SECRET was a convincing winner of the traditional lead-up race, 1400m is the only box she hasn't ticked. Must respect Victorian raider JACQUINOT.

#### **TECHFORM'S TOP 5**

1. 16-In Secret 100 2. 3-Jacquinot 99 3. 14-Fireburn 97 4. 11-Fast Witness 97 5. 7-Golden Mile 96

#### 81

CHANDO

BEAUTIFULLY CRAFTED AUSTRALIAN SPARKLING WINES



(13) 56.5kg

KEBBIN MCEVO

TECHEORM 86

(2) 56.5ka

TECHFORM 87

Rtg 86

Rta 86

NASH RAWILLER

(11) 56.5ka

TECHFORM 97

(17) 56.5ka

TIM CLARK

TECHFORM 86

Rtg 63

Rtg 80

Rta 61

SAM CLIPPERTON

Rta 88



### ROSEHILL GARDENS CHANDON

### 9 SEBONACK Rtg 77

#### (9) 56.5kg WILLIAM PIKE

Michael, Wavne & John Hawkes (Flemington) 3yo b c 01/11/19 Capitalist-Profound Wisdom (Al Samer) BREEDER Mrs A Caldwell OWNERS R &

C Leah Racing Ptv Ltd (Mar: R P Leah), Hesket Thoroughbreds (Mar: D J Moodie), Glentree Racing (Mar: B W C Wilson) & G R Lechte LIME. PURPLE AND GOLD BRACES AND ARMBANDS TECHEORM 87

5 Starts 1-0-0 \$204.000

Track 2:0-0-0 Dist 0:0-0-0 Trk/Dist 0:0-0-0 Wet 3:0-0-0 1st Up 2:1-0-0 2nd Up 2:0-0-0

| 1-9           | CAUL   | Sat 5Feb22 1000   | G <b>3</b> | CHAIRMAN'S STK-G3