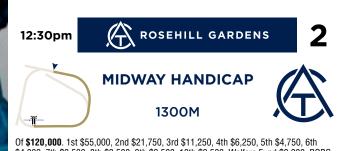

# HORSE STALL DIRECTORY

| TIME    | VENUE               | RACE NAME                                                    | RACE #   | DIST. |
|---------|---------------------|--------------------------------------------------------------|----------|-------|
| 11:55am | Rosehill Gardens    | TAB HIGHWAY HANDICAP                                         | 1        | 1500m |
| 12:10pm | Mornington          | NO FUSS EVENT HIRE HCP                                       | 1        | 1000m |
| 12:30pm | Rosehill Gardens    | MIDWAY HANDICAP                                              | 2        | 1300m |
| 12:45pm | Mornington          | POLVIN FENCING HANDICAP                                      | 2        | 1600m |
| 12:57pm | Morphettville Parks | AFL MASTERS HANDICAP                                         | 1        | 1550m |
| 1:05pm  | Rosehill Gardens    | CLEANAWAY HANDICAP                                           |          | 1900m |
| 1:13pm  | Toowoomba           | EUREKA STUD FILLIES & MARES BENCHMARK 75 HANDICAP            | 1        | 1200m |
| 1:20pm  | Mornington          | PENANG TURF CLUB TROPHY                                      |          | 2000m |
| 1:32pm  | Morphettville Parks | FURPHY HANDICAP                                              | 2        | 1950m |
| 1:40pm  | Rosehill Gardens    | FURPHY COLIN STEPHEN QUALITY                                 | A        | 2400m |
| 1:48pm  | Toowoomba           | BARRIER REEF POOLS CLASS 3 PLATE                             | 2        | 1000m |
| 1:55pm  | Mornington          | IBUILD GROUP HANDICAP                                        | 4        | 1000m |
| 2:07pm  | Morphettville Parks | THOMAS FARMS PLATE                                           | 3        | 1000m |
| 2:15pm  | Rosehill Gardens    | CITY TATTERSALLS GROUP HANDICAP                              |          | 1400m |
| 2:19pm  | Belmont             | TABTOUCH - WESTSPEED PLATINUM HANDICAP                       | 1        | 1200m |
| 2:23pm  | Toowoomba           | TOOWOOMBA TRUCK SPARES PAT O'SHEA PLATE QTIS                 | <b>3</b> | 1000m |
| 2:30pm  | Mornington          | FAST LABOUR HIRE HANDICAP                                    |          | 1500m |
| 2:42pm  | Morphettville Parks | FLEURIEU MILK COMPANY HANDICAP                               | 4        | 1250m |
| 2:50pm  | Rosehill Gardens    | PETALUMA HERITAGE STAKES                                     |          | 1100m |
| 2:54pm  | Belmont             | FREE ENTRY TO BELMONT PARK PLATE                             | 2        | 1400m |
| 2:58pm  | Toowoomba           | MAGIC MILLIONS GARDEN CITY GUINEAS                           |          | 1625m |
| 3:05pm  | Mornington          | THE BIG SCREEN COMPANY HCP                                   |          | 1200m |
| 3:19pm  | Morphettville Parks | SPRING CARNIVAL AT MORPHETTVILLE (OCT 8TH - NOV 5TH) HANDICA | P5       | 1400m |
| 3:25pm  | Rosehill Gardens    | RACING & SPORTS GOLDEN PENDANT                               |          | 1400m |
| 3:29pm  | Belmont             | ASCOT OPENING DAY 8TH OF OCTOBER PLATE                       |          | 1000m |
| 3:37pm  | Toowoomba           | K&R PLUMBING SUPPLIES BENCHMARK 80 HANDICAP                  |          | 1625m |
| 3:45pm  | Mornington          | R.M. ANSETT CLASSIC                                          |          | 2400m |
| 3:59pm  | Morphettville Parks | THE JUNCTION HANDICAP                                        | 6        | 1000m |
| 4:05pm  | Rosehill Gardens    | CHANDON GOLDEN ROSE STAKES                                   |          | 1400m |
| 4:09pm  | Belmont             | PRIVÉ FASHION PLATFORM HANDICAP                              |          | 1000m |
| 4:17pm  | Toowoomba           | AG RIGGING CLASS 6 PLATE                                     |          | 1300m |
| 4:25pm  | Mornington          | AUSTIN WATERPROOFING HCP                                     |          | 1200m |
| 4:39pm  |                     | THE FOTOBASE GROUP HANDICAP                                  |          | 1000m |
| 4:45pm  | Rosehill Gardens    | NED WHISKY SHANNON STAKES                                    |          | 1500m |
| 4:50pm  | Belmont             | PERTH RACING CLUB MEMBERSHIP HANDICAP                        |          | 2000m |
| 5:00pm  | Toowoomba           | TAB TOOWOOMBA CUP                                            |          | 2000m |
| 5:19pm  |                     | QUAYCLEAN HANDICAP                                           |          | 1550m |
| 5:25pm  | Rosehill Gardens    | IRRESISTIBLE POOLS & SPAS HANDICAP                           |          | 1100m |
| 5:30pm  | Belmont             | MORLEY GROWERS MARKET HANDICAP                               |          | 1200m |
| 5:40pm  | Toowoomba           | AUDI CENTRE TOOWOOMBA WEETWOOD                               |          | 1200m |
| 5:55pm  |                     | GRAND SYNDICATES - JOIN TEAM GRAND TODAY! HANDICAP           |          | 1250m |
| 6:05pm  | Belmont             | BLACK HEART BART STAKES                                      |          | 1200m |
| 6:20pm  | Toowoomba           | MOORE TRAILERS COLTS, GELDINGS & ENTIRES BENCHMARK 75 HAND   |          | 1200m |
| 6:44pm  | Belmont             | THE QUOKKA SLOT RACE IN APRIL 2023 HANDICAP                  |          | 1650m |
| 7:20pm  | Belmont             | WESTERNTRILOGY.COM.AU HANDICAP                               | 9        | 1650m |