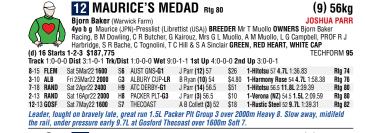

(NZ) 53 2.1L 1:25.96         | Rtg 84 |
| 4-11         | RHIL          | Sat 30Jul22 1100        | S7         | BM94      | R Bayliss (6) 54.5 | 5 \$11     | 1-Easy Single 54 1.5L 1:05.91           | Rtg 83 |
| <b>5</b> -7  | RHIL          | Sat 13Aug22 <b>1200</b> | S6         | BM88      | T Sherry (3) 57.5  | \$10       | 1-Conscript 54 3.0L 1:11.47             | Rtg 83 |
| 7-9          | RHIL          | Sat 27Aug22 1200        | S6         | BM88      | T Sherry (3) 57    | \$13       | 1-Shades Of Rose 56.5 6.7L 1:10.23      | Rtg 82 |
| Midt         | hlai          | hoved on in straight    | sou        | nd finich | 31 at Rosehill     | Gardens    | Rm88 over 1200m Soft 6 Slow into        | etrida |

iust found them to be too slick 6.7L at Rosehill Gardens Bm88 over 1200m Soft 6.





James Ponsonby (The Oaks)

13 PHILIPSBURG (NZ) Rta 77

(7) 54.5ka

(14) 56ka

BLAKE SHINN

TECHFORM 88

TYLER SCHILLER (a1.5/51.5kg)

5yo b q Per Incanto (USA)-Saint Martins (NZ) (Darci Brahma (NZ)) BREEDER Jml Bloodstock Ltd OWNERS Mrs K L Ponsonby, J W Gibb, R B M Gibb, J Stanley, A H Martin, Dr J R Whitfeld & Mrs J A Ponsonby RED, YELLOW DIAMOND SASH TECHFORM 89

(dwt) 24 Starts 6-2-4 \$283,917 (unit) 14 of the lot o

| HACK   | 0.1-0 | -3 DISL 9.4-0-1 1 | IK/D  | 131 1.0-0-1 1 | VEL 14.3-1-4 13LU   | p 4.0- | 1-0 <b>Zilu 0µ</b> 3.1-1-0               |        |
|--------|-------|-------------------|-------|---------------|---------------------|--------|------------------------------------------|--------|
| 5-11 R | RAND  | Sat 25Jun22 1800  | S5    | BM88          | R Dolan (7) 55