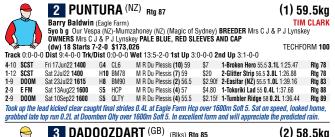

# HORSE STALL DIRECTORY

| TIME    | VENUE               | RACE NAME                                                    | RACE #   | DIST. |
|---------|---------------------|--------------------------------------------------------------|----------|-------|
| 11:55am | Rosehill Gardens    | TAB HIGHWAY HANDICAP                                         | 1        | 1500m |
| 12:10pm | Mornington          | NO FUSS EVENT HIRE HCP                                       | 1        | 1000m |
| 12:30pm | Rosehill Gardens    | MIDWAY HANDICAP                                              | 2        | 1300m |
| 12:45pm | Mornington          | POLVIN FENCING HANDICAP                                      | 2        | 1600m |
| 12:57pm | Morphettville Parks | AFL MASTERS HANDICAP                                         | 1        | 1550m |
| 1:05pm  | Rosehill Gardens    | CLEANAWAY HANDICAP                                           |          | 1900m |
| 1:13pm  | Toowoomba           | EUREKA STUD FILLIES & MARES BENCHMARK 75 HANDICAP            | 1        | 1200m |
| 1:20pm  | Mornington          | PENANG TURF CLUB TROPHY                                      |          | 2000m |
| 1:32pm  | Morphettville Parks | FURPHY HANDICAP                                              | 2        | 1950m |
| 1:40pm  | Rosehill Gardens    | FURPHY COLIN STEPHEN QUALITY                                 | A        | 2400m |
| 1:48pm  | Toowoomba           | BARRIER REEF POOLS CLASS 3 PLATE                             | 2        | 1000m |
| 1:55pm  | Mornington          | IBUILD GROUP HANDICAP                                        | 4        | 1000m |
| 2:07pm  | Morphettville Parks | THOMAS FARMS PLATE                                           | 3        | 1000m |
| 2:15pm  | Rosehill Gardens    | CITY TATTERSALLS GROUP HANDICAP                              |          | 1400m |
| 2:19pm  | Belmont             | TABTOUCH - WESTSPEED PLATINUM HANDICAP                       | 1        | 1200m |
| 2:23pm  | Toowoomba           | TOOWOOMBA TRUCK SPARES PAT O'SHEA PLATE QTIS                 | <b>3</b> | 1000m |
| 2:30pm  | Mornington          | FAST LABOUR HIRE HANDICAP                                    |          | 1500m |
| 2:42pm  | Morphettville Parks | FLEURIEU MILK COMPANY HANDICAP                               | 4        | 1250m |
| 2:50pm  | Rosehill Gardens    | PETALUMA HERITAGE STAKES                                     |          | 1100m |
| 2:54pm  | Belmont             | FREE ENTRY TO BELMONT PARK PLATE                             | 2        | 1400m |
| 2:58pm  | Toowoomba           | MAGIC MILLIONS GARDEN CITY GUINEAS                           |          | 1625m |
| 3:05pm  | Mornington          | THE BIG SCREEN COMPANY HCP                                   |          | 1200m |
| 3:19pm  | Morphettville Parks | SPRING CARNIVAL AT MORPHETTVILLE (OCT 8TH - NOV 5TH) HANDICA | P5       | 1400m |
| 3:25pm  | Rosehill Gardens    | RACING & SPORTS GOLDEN PENDANT                               |          | 1400m |
| 3:29pm  | Belmont             | ASCOT OPENING DAY 8TH OF OCTOBER PLATE                       |          | 1000m |
| 3:37pm  | Toowoomba           | K&R PLUMBING SUPPLIES BENCHMARK 80 HANDICAP                  |          | 1625m |
| 3:45pm  | Mornington          | R.M. ANSETT CLASSIC                                          |          | 2400m |
| 3:59pm  | Morphettville Parks | THE JUNCTION HANDICAP                                        | 6        | 1000m |
| 4:05pm  | Rosehill Gardens    | CHANDON GOLDEN ROSE STAKES                                   |          | 1400m |
| 4:09pm  | Belmont             | PRIVÉ FASHION PLATFORM HANDICAP                              |          | 1000m |
| 4:17pm  | Toowoomba           | AG RIGGING CLASS 6 PLATE                                     |          | 1300m |
| 4:25pm  | Mornington          | AUSTIN WATERPROOFING HCP                                     |          | 1200m |
| 4:39pm  |                     | THE FOTOBASE GROUP HANDICAP                                  |          | 1000m |
| 4:45pm  | Rosehill Gardens    | NED WHISKY SHANNON STAKES                                    |          | 1500m |
| 4:50pm  | Belmont             | PERTH RACING CLUB MEMBERSHIP HANDICAP                        |          | 2000m |
| 5:00pm  | Toowoomba           | TAB TOOWOOMBA CUP                                            |          | 2000m |
| 5:19pm  |                     | QUAYCLEAN HANDICAP                                           |          | 1550m |
| 5:25pm  | Rosehill Gardens    | IRRESISTIBLE POOLS & SPAS HANDICAP                           |          | 1100m |
| 5:30pm  | Belmont             | MORLEY GROWERS MARKET HANDICAP                               |          | 1200m |
| 5:40pm  | Toowoomba           | AUDI CENTRE TOOWOOMBA WEETWOOD                               |          | 1200m |
| 5:55pm  |                     | GRAND SYNDICATES - JOIN TEAM GRAND TODAY! HANDICAP           |          | 1250m |
| 6:05pm  | Belmont             | BLACK HEART BART STAKES                                      |          | 1200m |
| 6:20pm  | Toowoomba           | MOORE TRAILERS COLTS, GELDINGS & ENTIRES BENCHMARK 75 HAND   |          | 1200m |
| 6:44pm  | Belmont             | THE QUOKKA SLOT RACE IN APRIL 2023 HANDICAP                  |          | 1650m |
| 7:20pm  | Belmont             | WESTERNTRILOGY.COM.AU HANDICAP                               | 9        | 1650m |