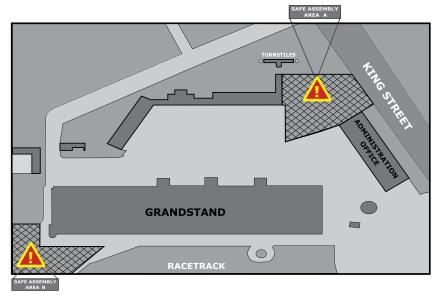

# **EMERGENCY PROCEDURES**

The safety and comfort of patrons at Australian Turf Club venues is of paramount importance. The Club has developed comprehensive procedures to deal with any unexpected emergency situation that may arise. Our staff are trained in dealing with emergencies and evacuations. Should an emergency situation arise, the alarm system will be heard over three stages:

On hearing the alert alarm, patrons are requested to remain calm and prepare to follow instructions from the Emergency Wardens. Cloak room items will be secured for you to collect after the situation is over. Mobility impaired patrons, including hearing and sight impaired patrons, should make contact with an Emergency Warden as they may need a "buddy" to assist in the evacuation in the evacuation. On hearing the evacuation alarm, the Wardens will usher you to the Safe Assembly Area so it is essential that you follow their instructions. Unless you are instructed otherwise, the Safey Assembly Area are:

#### **EMERGENCY ASSEMBLY AREA A:**

The area behind the Main Grandstand bounded by the Administration Offices, the Main Grandstand and the Main Entrance Turnstile Building; and

#### **EMERGENCY ASSEMBLY AREA B:**

The grassed area in front of the Main Grandstand.

In the event of an emergency, please remember:

- (1) Listen carefully to the alarm tones;
- (2) Follow the directions of the Emergency Wardens:
- (3) Move quickly and quietly to the designated Safe Assembly Areas.