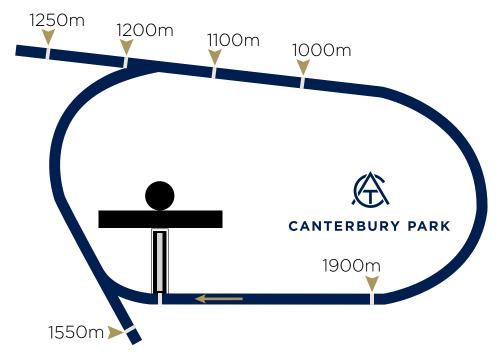

# CANTERBURY PARK

| LEG | RACE#  | TIME   | RACE NAME                                | DISTANCE |
|-----|--------|--------|------------------------------------------|----------|
| 1   | Race 3 | 7:00pm | FURPHY HANDICAP                          | 1900m    |
| 2   | Race 4 | 7:30pm | QUAYCLEAN HANDICAP                       | 1550m    |
| 3   | Race 5 | 8:00pm | THE AGENCY REAL ESTATE HANDICAP          | 1250m    |
| 4   | Race 6 | 8:30pm | PRECISE FIRE HANDICAP                    | 1900m    |
| 5   | Race 7 | 9:00pm | KIA CANTERBURY NIGHT SPRINT SERIES FINAL | 1100m    |
| 6   | Race 8 | 9:30pm | YES YES YES FIRST YEARLINGS HANDICAP     | 1200m    |