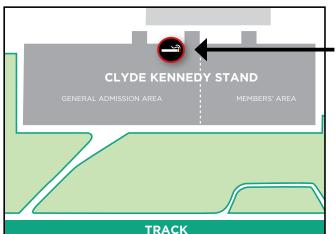

#### **DESIGNATED SMOKING AREAS**

Patrons can only smoke at the 'designated smoking area' shown on the below map.

At Canterbury Park the designated smoking area is located on the lawn behind the Clyde Kennedy

Stand, car park side opposite the emergency assembly area.

Also, for the comfort of guests, we ask that patrons please do not move tables from their designated locations within the bar and dining areas.