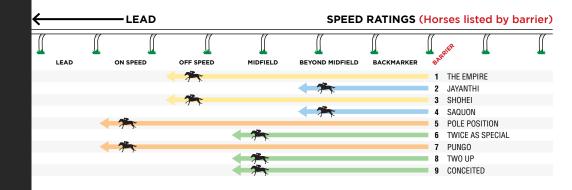

13e 15s1555741 WATEGOS (9) (w)

| Race 1 - 6:00PM RACING A  | ND SPORTS HANDICAP (1100 METRES)               |
|---------------------------|------------------------------------------------|
| Race 2 - 6:30PM TAB HAND  | ICAP (1200 METRES)                             |
| 2 KAZOU                   | Tongue Tie FIRST TIME                          |
| 7 LOMANDRA                | Ear Muffs (Pre-Race Only) FIRST TIME           |
| Race 3 - 7:00PM FURPHY H  | IANDICAP (1900 METRES)                         |
| *** All Clear ***         |                                                |
| Race 4 - 7:30PM QUAYCLE   | AN HANDICAP (1550 METRES)                      |
| *** All Clear ***         |                                                |
| Race 5 - 8:00PM THE AGEN  | CY REAL ESTATE HANDICAP (1250 METRES)          |
| 4 PUNGO (NZ)              | Cross-over Nose Band FIRST TIME, Gelded        |
| 7 SHOHEI                  | Ear Muffs (Pre-Race Only) FIRST TIME           |
| Race 6 - 8:30PM PRECISE F | FIRE HANDICAP (1900 METRES)                    |
| 3 SILENT AGENDA           | Blinkers OFF AGAIN                             |
| Race 7 - 9:00PM KIA CANTI | ERBURY NIGHT SPRINT SERIES FINAL (1100 METRES) |
| 11 NICTOCK                | Pads (Front) FIRST TIME                        |
| Race 8 - 9:30PM YES YES Y | (ES FIRST YEARLINGS HANDICAP (1200 METRES)     |
| 7 KAZOU                   | Tongue Tie FIRST TIME                          |
| 8 MISS HELLFIRE           | Blinkers OFF FIRST TIME                        |
| 11 CAPRI OF TUFFY         | Blinkers FIRST TIME                            |