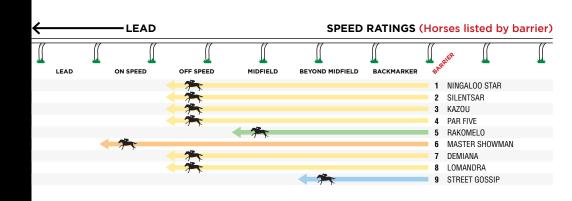

| #  | RACE | HORSE STALL           | # R | ACE | HORSE             | STALL | #  | RACE | HORSE STAL            | L |
|----|------|-----------------------|-----|-----|-------------------|-------|----|------|-----------------------|---|
| 2  | 6    | ABOVE AND BEYOND75    | 3   | 7   | JULIAN ROCK (FR)  | 69    | 8  | 3    | REISINGER5            | 9 |
| 11 | 6    | AUSBRED RISING SUN116 | 2   | 8   | JUNQUEIRA         | 48    | 9  | 7    | RUBY KISSES5          | 4 |
| 3  | 3    | AUSPICIOUS CLOUD41    | 9   | 6   | JUST A BROTHER    | 101   | 4  | 8    | RUBY KISSES5          | 4 |
| 5  | 4    | AWESOME JOHN47        | 12  | 6   | JUST BUSINESS     | 83    | 9  | 5    | SAQUON10              | 9 |
| 9  | 3    | BEENVANE81            | 11  | 1   | KATA KAPI         | 73    | 1  | 8    | SEBRENCO8             | 8 |
| 7  | 1    | BIANCO NERO37         | 2   | 2   | KAZOU             | 57    | 8  | 4    | SENSATIONALISATION11  | 1 |
| 11 | 8    | CAPRI OF TUFFY39      | 7   | 8   | KAZOU             | 57    | 3  | 8    | SEVEN SISTERS 10      | 6 |
| 6  | 7    | CATESBY 90            | 8   | 7   | LAND OF VALENS    | 51    | 7  | 5    | SHOHEI12              | 6 |
| 10 | 4    | CHARITY SPIRIT76      | 2   | 1   | LEGOLAS           | 79    | 3  | 6    | SILENT AGENDA11       | 9 |
| 4  | 6    | CHATEAUX PARK (NZ)82  | 7   | 2   | LOMANDRA          | 124   | 1  | 2    | SILENTSAR5            | 3 |
| 1  | 1    | CHEVRON92             | 10  | 6   | LOVETHEINVASION   | 110   | 9  | 8    | SMART LITTLE MISS4    | 0 |
| 2  | 7    | CLASSY JAYBEE63       | 4   | 7   | MARS MISSION      | 125   | 8  | 1    | SMASHING DANCER8      | 9 |
| 2  | 5    | CONCEITED71           | 1   | 4   | MARSABIT (IRE)    | 67    | 3  | 1    | SOUTTAR11             | 7 |
| 4  | 2    | DEMIANA55             | 4   | 3   | MASTER OF REWARDS | 64    | 4  | 1    | SPARKINGLY9           | 1 |
| 13 | 8    | DEMIANA55             | 3   | 2   | MASTER SHOWMAN    | 52    | 6  | 2    | STREET GOSSIP5        | 0 |
| 1  | 7    | DESTINATION72         | 8   | 8   | MISS HELLFIRE     | 44    | 5  | 3    | SUPER VIEW6           | 6 |
| 5  | 7    | DIAMOND DEALER78      | 11  | 7   | NICTOCK           | 74    | 7  | 6    | TAVION PRINCE (NZ)10  | 0 |
| 2  | 3    | DON QUIXOTE49         | 8   | 2   | NINGALOO STAR     | 45    | 1  | 5    | THE EMPIRE9           | 6 |
| 10 | 8    | EYE PEA OH (NZ)61     | 7   | 7   | NOMINATOR         | 35    | 9  | 1    | TU QUI SANTUZZA3      | 6 |
| 5  | 1    | FRENCH ENDEAVOUR38    | 6   | 6   | ORBITAL EXPRESS   | 65    | 8  | 5    | TWICE AS SPECIAL8     | 4 |
| 6  | 1    | FULL REVOLUTION43     | 4   | 4   | OWEN COUNTY       | 46    | 14 | 8    | TWICE AS SPECIAL8     | 4 |
| 6  | 4    | GOOD OMENS 115        | 3   | 4   | PANDANO           | 107   | 5  | 5    | TW0 UP11              | 3 |
| 10 | 7    | GOOFY MICK112         | 9   | 2   | PAR FIVE          | 108   | 8  | 6    | UNAMERICAN6           | 2 |
| 12 | 8    | HEAVENLY PROPHET97    | 3   | 5   | POLE POSITION     | 118   | 10 | 1    | UNTOUCHABLE LEGEND 12 | 7 |
| 6  | 3    | INFINITIVE56          | 10  | 3   | POWER LEGEND      | 98    | 1  | 3    | WATEGOS8              | 0 |
| 5  | 8    | ITHADTOBEZOU42        | 7   | 3   | PROMISE THE MOON  | 102   | 13 | 6    | WATEGOS8              | 0 |
| 6  | 5    | JAYANTHI 85           | 4   | 5   | PUNGO (NZ)        | 58    | 9  | 4    | WERE DA YA GET IT7    | 7 |
| 6  | 8    | JAYANTHI 85           | 5   | 2   | RAKOMELO          | 105   | 5  | 6    | WINEGLASS BAY (IRE)6  | 0 |
| 2  | 4    | JOURNALISM34          | 7   | 4   | REFORMIST         | 99    | 1  | 6    | YUKON12               | 8 |
|    |      |                       |     |     | <b>A</b>          |       |    |      |                       |   |