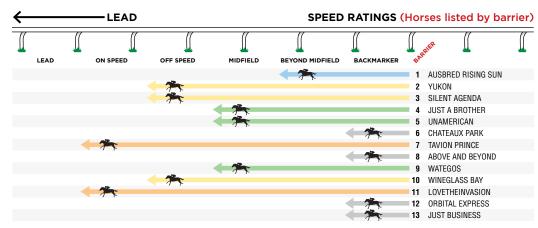

## **MULTIPLE BETTING INFO**

DAILY DOUBLE 6 & 8 QUADDIE 5,6,7,8

|   |            | DAILI                     | DOODLE O a | •  | GOADDIL    | 3,0,7,0                     |        |
|---|------------|---------------------------|------------|----|------------|-----------------------------|--------|
| R | ace 5      | 1250m                     | 8:00pm     | R  | ace 6      | 1900m                       | 8:30pm |
|   | THE AG     | ENCY REAL ESTATE HA       | NDICAP     |    | P          | RECISE FIRE HANDICAP        |        |
|   |            |                           |            |    |            |                             |        |
| 1 | 17s6280s73 | THE EMPIRE (1) (dw)       | 59.5kg     | 1  | 1557s77362 | YUKON (2) (w)               | 61kg   |
| 2 | 36s18747s0 | CONCEITED (9) (wc)        | 58.5kg     | 2  | 47s8571023 | ABOVE AND BEYOND (8) (wt)   | 60kg   |
| 3 | 24s2426s11 | POLE POSITION (5) (dw)    | 58kg       | 3  | 805s663425 | SILENT AGENDA (3) (wc)      | 60kg   |
| 4 | 515s       | PUNGO (NZ) (7) (w)        | 57kg       | 4  | 4512s58925 | CHATEAUX PARK (NZ) (6) (w)  | 59kg   |
| 5 | 22247s3067 | TWO UP (8) (dw)           | 56.5kg     | 5  | 421s34s342 | WINEGLASS BAY (IRE) (10)    | 59kg   |
| 6 | 213224s41  | JAYANTHI (2) (dw)         | 56kg       | 6  | 15167s1069 | ORBITAL EXPRESS (12) (dw)   | 58kg   |
| 7 | 23s162s    | SHOHEI (3) (wc)           | 55kg       | 7  | 580s940064 | TAVION PRINCE (NZ) (7) (w)  | 58kg   |
| 8 | 714s663494 | TWICE AS SPECIAL (6) (dw) | 55kg       | 8  | 34s080s570 | UNAMERICAN (5) (dw)         | 58kg   |
| 9 | 7509777s76 | SAQUON (4) (dw)           | 54.5kg     | 9  | 1635s35107 | JUST A BROTHER (4) (wt)     | 57kg   |
|   |            | , , ,                     | · ·        | 10 | s14240s555 | LOVETHEINVASION (11) (dw)   | 57kg   |
|   |            |                           |            | 11 | 121        | AUSBRED RISING SUN (1) (dw) |        |
|   |            |                           |            | 12 | 0379101906 | JUST BUSINESS (13) (w)      | 55.5kg |