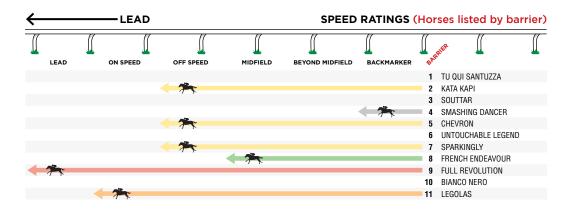

₽ E \_ 2

Track Record: 1-02.98E Written Beauty (05/10/2020) [Good3]; Black Magnum (05/10/2020) [Good3] Class Record: 1-03.99E Brazen Beau (05/02/2014) [Good3]

| No. | Last 10 | Horse Name         | Br. Trainer                    | Jockey                     | Wgt  | Hcp Rt | Techfo | Jockey | Traine | Distan<br>Track |
|-----|---------|--------------------|--------------------------------|----------------------------|------|--------|--------|--------|--------|-----------------|
| 1   | 48      | CHEVRON            | 5 Kristen Buchanan             | Brett Prebble              | 58   | 0      | 99     | 12%    | 13%    |                 |
| 2   | 9s3     | LEGOLAS            | 11 Bjorn Baker                 | Dylan Gibbons (a2/54kg)    | 58   | 0      | 93     | 14%    | 21%    |                 |
| 3   |         | SOUTTAR            | 3 Brad Widdup                  | Jay Ford                   | 58   | 0      | 0      | 9%     | 16%    |                 |
| 4   | 2       | SPARKINGLY         | 7 Damien Lane                  | Reece Jones (a1.5/51kg)    | 58   | 0      | 100    | 12%    | 11%    |                 |
| 5   | 2       | FRENCH ENDEAVOUR   | 8 Matthew Smith                | Rachel King                | 57   | 0      | 97     | 19%    | 12%    |                 |
| 6   | 2       | FULL REVOLUTION    | 9 Peter & Paul Snowden         | Sam Clipperton             | 56.5 | 0      | 93     | 14%    | 16%    |                 |
| 7   |         | BIANCO NERO        | 10 Matthew Smith               | Kerrin McEvoy              | 56   | 0      | 0      | 11%    | 12%    |                 |
| 8   | 3       | SMASHING DANCER    | 4 Kim Waugh                    | Tyler Schiller (a0/51.5kg) | 56   | 0      | 89     | 13%    | 16%    |                 |
| 9   |         | TU QUI SANTUZZA    | 1 Gai Waterhouse & Adrian Bott | Regan Bayliss              | 56   | 0      | 0      | 12%    | 24%    |                 |
| 10  |         | UNTOUCHABLE LEGEND | 6 Michael, Wayne & John Hawkes | James McDonald             | 56   | 0      | 0      | 21%    | 15%    |                 |
| 11  | 03s6    | KATA KAPI          | 2 Clarry Conners               | Tom Sherry                 | 55   | 0      | 89     | 11%    | 13%    |                 |

#### **RACE ANALYSIS**

FULL REVOLUTION was off the bit early but kept coming over the 900m on debut. This race looks to suit much better. TU QUI SANTUZZA is bred for further but she has shown a nice turn of foot in recent trials. \$550,000 yearling UNTOUCHABLE LEGEND looks above average.

#### **RACE 1 - TECHFORM'S TOP 5**

1. 4-Sparkingly 100 2. 1-Chevron 99 3. 5-French Endeavour 97 4. 6-Full Revolution 93 5. 2-Legolas 93

Techform Rating 99

BARRIER 5 **Brett Prebble 58kg** 

Night 0:0-0-0

2yo bay colt Sire Spieth (NZ) Dam Great Gal (All American) Breeder Mr A Bott