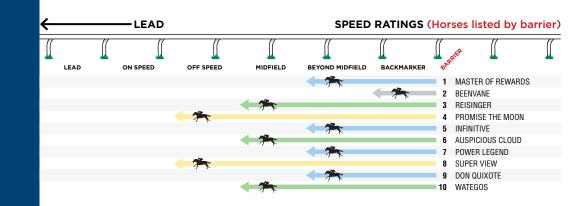

| #  | RACE | HORSE STALL           | # R | ACE | HORSE             | STALL | #  | RACE | HORSE STAL            | L |
|----|------|-----------------------|-----|-----|-------------------|-------|----|------|-----------------------|---|
| 2  | 6    | ABOVE AND BEYOND75    | 3   | 7   | JULIAN ROCK (FR)  | 69    | 8  | 3    | REISINGER5            | 9 |
| 11 | 6    | AUSBRED RISING SUN116 | 2   | 8   | JUNQUEIRA         | 48    | 9  | 7    | RUBY KISSES5          | 4 |
| 3  | 3    | AUSPICIOUS CLOUD41    | 9   | 6   | JUST A BROTHER    | 101   | 4  | 8    | RUBY KISSES5          | 4 |
| 5  | 4    | AWESOME JOHN47        | 12  | 6   | JUST BUSINESS     | 83    | 9  | 5    | SAQUON10              | 9 |
| 9  | 3    | BEENVANE81            | 11  | 1   | KATA KAPI         | 73    | 1  | 8    | SEBRENCO8             | 8 |
| 7  | 1    | BIANCO NERO37         | 2   | 2   | KAZOU             | 57    | 8  | 4    | SENSATIONALISATION11  | 1 |
| 11 | 8    | CAPRI OF TUFFY39      | 7   | 8   | KAZOU             | 57    | 3  | 8    | SEVEN SISTERS 10      | 6 |
| 6  | 7    | CATESBY 90            | 8   | 7   | LAND OF VALENS    | 51    | 7  | 5    | SHOHEI12              | 6 |
| 10 | 4    | CHARITY SPIRIT76      | 2   | 1   | LEGOLAS           | 79    | 3  | 6    | SILENT AGENDA11       | 9 |
| 4  | 6    | CHATEAUX PARK (NZ)82  | 7   | 2   | LOMANDRA          | 124   | 1  | 2    | SILENTSAR5            | 3 |
| 1  | 1    | CHEVRON92             | 10  | 6   | LOVETHEINVASION   | 110   | 9  | 8    | SMART LITTLE MISS4    | 0 |
| 2  | 7    | CLASSY JAYBEE63       | 4   | 7   | MARS MISSION      | 125   | 8  | 1    | SMASHING DANCER8      | 9 |
| 2  | 5    | CONCEITED71           | 1   | 4   | MARSABIT (IRE)    | 67    | 3  | 1    | SOUTTAR11             | 7 |
| 4  | 2    | DEMIANA55             | 4   | 3   | MASTER OF REWARDS | 64    | 4  | 1    | SPARKINGLY9           | 1 |
| 13 | 8    | DEMIANA55             | 3   | 2   | MASTER SHOWMAN    | 52    | 6  | 2    | STREET GOSSIP5        | 0 |
| 1  | 7    | DESTINATION72         | 8   | 8   | MISS HELLFIRE     | 44    | 5  | 3    | SUPER VIEW6           | 6 |
| 5  | 7    | DIAMOND DEALER78      | 11  | 7   | NICTOCK           | 74    | 7  | 6    | TAVION PRINCE (NZ)10  | 0 |
| 2  | 3    | DON QUIXOTE49         | 8   | 2   | NINGALOO STAR     | 45    | 1  | 5    | THE EMPIRE9           | 6 |
| 10 | 8    | EYE PEA OH (NZ)61     | 7   | 7   | NOMINATOR         | 35    | 9  | 1    | TU QUI SANTUZZA3      | 6 |
| 5  | 1    | FRENCH ENDEAVOUR38    | 6   | 6   | ORBITAL EXPRESS   | 65    | 8  | 5    | TWICE AS SPECIAL8     | 4 |
| 6  | 1    | FULL REVOLUTION43     | 4   | 4   | OWEN COUNTY       | 46    | 14 | 8    | TWICE AS SPECIAL8     | 4 |
| 6  | 4    | GOOD OMENS 115        | 3   | 4   | PANDANO           | 107   | 5  | 5    | TW0 UP11              | 3 |
| 10 | 7    | GOOFY MICK112         | 9   | 2   | PAR FIVE          | 108   | 8  | 6    | UNAMERICAN6           | 2 |
| 12 | 8    | HEAVENLY PROPHET97    | 3   | 5   | POLE POSITION     | 118   | 10 | 1    | UNTOUCHABLE LEGEND 12 | 7 |
| 6  | 3    | INFINITIVE56          | 10  | 3   | POWER LEGEND      | 98    | 1  | 3    | WATEGOS8              | 0 |
| 5  | 8    | ITHADTOBEZOU42        | 7   | 3   | PROMISE THE MOON  | 102   | 13 | 6    | WATEGOS8              | 0 |
| 6  | 5    | JAYANTHI 85           | 4   | 5   | PUNGO (NZ)        | 58    | 9  | 4    | WERE DA YA GET IT7    | 7 |
| 6  | 8    | JAYANTHI 85           | 5   | 2   | RAKOMELO          | 105   | 5  | 6    | WINEGLASS BAY (IRE)6  | 0 |
| 2  | 4    | JOURNALISM34          | 7   | 4   | REFORMIST         | 99    | 1  | 6    | YUKON12               | 8 |
|    |      |                       |     |     | <b>A</b>          |       |    |      |                       |   |