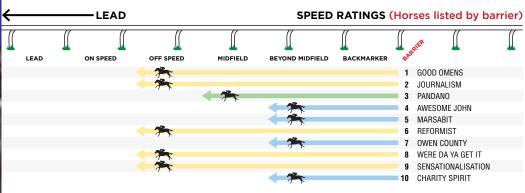

## **MULTIPLE BETTING INFO**

DAILY DOUBLE 6 & 8 QUADDIE 5,6,7,8

|   |            | DAILI                     | DOODLE O a | •  | GOADDIL    | 3,0,7,0                     |        |
|---|------------|---------------------------|------------|----|------------|-----------------------------|--------|
| R | ace 5      | 1250m                     | 8:00pm     | R  | ace 6      | 1900m                       | 8:30pm |
|   | THE AG     | ENCY REAL ESTATE HA       | NDICAP     |    | P          | RECISE FIRE HANDICAP        |        |
|   |            |                           |            |    |            |                             |        |
| 1 | 17s6280s73 | THE EMPIRE (1) (dw)       | 59.5kg     | 1  | 1557s77362 | YUKON (2) (w)               | 61kg   |
| 2 | 36s18747s0 | CONCEITED (9) (wc)        | 58.5kg     | 2  | 47s8571023 | ABOVE AND BEYOND (8) (wt)   | 60kg   |
| 3 | 24s2426s11 | POLE POSITION (5) (dw)    | 58kg       | 3  | 805s663425 | SILENT AGENDA (3) (wc)      | 60kg   |
| 4 | 515s       | PUNGO (NZ) (7) (w)        | 57kg       | 4  | 4512s58925 | CHATEAUX PARK (NZ) (6) (w)  | 59kg   |
| 5 | 22247s3067 | TWO UP (8) (dw)           | 56.5kg     | 5  | 421s34s342 | WINEGLASS BAY (IRE) (10)    | 59kg   |
| 6 | 213224s41  | JAYANTHI (2) (dw)         | 56kg       | 6  | 15167s1069 | ORBITAL EXPRESS (12) (dw)   | 58kg   |
| 7 | 23s162s    | SHOHEI (3) (wc)           | 55kg       | 7  | 580s940064 | TAVION PRINCE (NZ) (7) (w)  | 58kg   |
| 8 | 714s663494 | TWICE AS SPECIAL (6) (dw) | 55kg       | 8  | 34s080s570 | UNAMERICAN (5) (dw)         | 58kg   |
| 9 | 7509777s76 | SAQUON (4) (dw)           | 54.5kg     | 9  | 1635s35107 | JUST A BROTHER (4) (wt)     | 57kg   |
|   |            | , , ,                     | · ·        | 10 | s14240s555 | LOVETHEINVASION (11) (dw)   | 57kg   |
|   |            |                           |            | 11 | 121        | AUSBRED RISING SUN (1) (dw) |        |
|   |            |                           |            | 12 | 0379101906 | JUST BUSINESS (13) (w)      | 55.5kg |