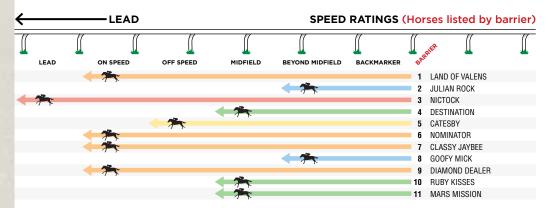

| 54    | 64      | 93      |        | 14%     |         |       |
| 11  | 0s6723206s | NICTOCK          | 3 Marc Conners                    | Kathy O'Hara            | 54    | 64      | 94      | 8%     | 8%      | •       | •     |

#### **RACE ANALYSIS**

DIAMOND DEALER led and kicked away in fine style two starts ago at this trip and grade, hard to beat if she can get forward early from the wide draw. DESTINATION has form in better company and steps back to the 1100m. MARS MISSION flies first-up, will need some luck.

| RESULTS / N | OTES |     |     |  |
|-------------|------|-----|-----|--|
| 1st         | 2nd  | 3rd | 4th |  |

## **RACE 7 - TECHFORM'S TOP 5**

1. 5-Diamond Dealer 100 2. 3-Julian Rock 98 3. 4-Mars Mission 96 4. 6-Catesby 94 5. 1-Destination 94





# 1 DESTINATION Rtg 77

Techform Rating 94

BARRIER 4 Dylan Gibbons (a2/54kg) 60.5kg

Night 1:1-0-0

5yo bay gelding Sire Exceed And Excel Dam Heaven (Medaglia D'oro (USA)) Breeder Godolphin Australia

Career Record 26 Starts 4-5-2 (dwc) Career Prizemoney \$376,515

1st Up 6:2-0-1 2nd Up 5:1-0-1 Track 2:1-1-0 Dist 11:2-3-1 Firm 0:0-0-0 Good 20:3-5-1

Trk/Dist 1:1-0-0 Soft 4:1-0-0 Heavy 2:0-0-1 Synth 0:0-0-0

**Distance(s) Won** 1000(2),1100(2)

Owners J D Micallef, J B Petersen, D A Micallef, T Stowers, R M Cochrane, C Cassidy, M Porteous, I Papantoino, L Paroz, K Tautaiolefua, N Roonvenekham, N G Cummings, S Keeley, Getting It Done (Mgr: J B Wilson)

| Recent I       | Form           |             |                | Track | Jockey        | Wgt       | Br. | Odds | Result