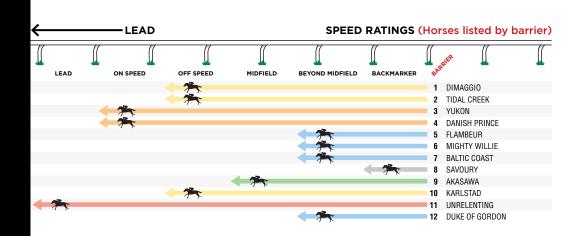

# **CANTERBURY PARK**

Race 6

8:00pm

|   |            | NIA EVENING STAIT        |        |     |            | IAD HANDIGAL                  |        |
|---|------------|--------------------------|--------|-----|------------|-------------------------------|--------|
|   | 4006a1557a | YUKON (1) (w)            | CO El  | 1   | 1001101015 | AKASAWA (9) (dwt)             | COL    |
| ' |            | . , . ,                  | 62.5kg | -   |            | - (-)(-                       | 62kg   |
| 2 | s5115/s229 | GAME THEORY (4) (dw)     | 61kg   | 2   | 0s651/6364 | SAVOURY (NZ) (8) (wtc)        | 61kg   |
| 3 | 1275s1414s | ROCKRIBBED (5) (d)       | 61kg   | 3   | 48s42s7201 | DANISH PRINCE (4) (dw)        | 60kg   |
| 4 | 9s22068s33 | HE'S A HOTSHOT (8) (d)   | 60.5kg | 4   | 22s118s29  | BALTIC COAST (IRE) (7) (dw)   | 59kg   |
| 5 | 45s450690s | DYNAMIC IMPACT (3) (dwc) | 59.5kg | 5   | 765s412334 | DIMAGGIO (1) (w)              | 59kg   |
| 6 | 11s5385s   | VOWMASTER (6)            | 59kg   | 6   | 431135s519 | DUKE OF GORDON (NZ) (12) (dw) | 58kg   |
| 7 | 13166166s3 | MISS CHECKONI (2) (w)    | 55.5kg | 7   | 6911s43Ps4 | TIDAL CREEK (2) (dwt)         | 58kg   |
| 8 | 125s54224s | RINNOVA (7) (dw)         | 54kg   | 8   | 7s3138495s | KARLSTAD (NZ) (10) (wc)       | 57.5kg |
| 9 | 926s668374 | KNICKPOINT (9) (dwc)     | 54kg   | 9   | 8430Ls7768 | FLAMBEUR (USA) (5) (dw)       | 57kg   |
|   |            |                          |        | 10  | 942s30s255 | UNRELENTING (11) (dw)         | 56kg   |
|   |            |                          |        | 11e | 4226s1557s | YUKON (3) (dw)                | 62.5kg |
|   |            |                          |        | 12e | 01s53s3    | MIGHTY WILLIE (6) (d)         | 55kg   |