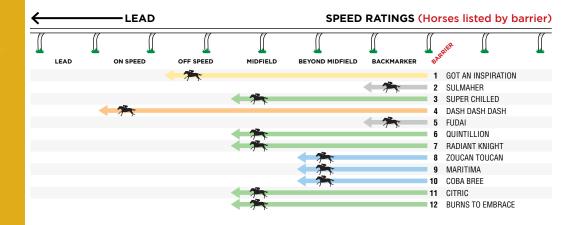

Track Record: 1-31.02E Mission Phoenix (11/11/2022) [Good4]

Class Record: 1-32.44E Elusion (04/02/2011) [Firm2]

| No. | Last 10    | Horse Name              | Br. Trainer        | Jockey                       | Wgt  | Hcp Rt | Techfor | Jockey | 듩   | Distand |
|-----|------------|-------------------------|--------------------|------------------------------|------|--------|---------|--------|-----|---------|
| 1   | 7s34       | BURNS TO EMBRACE (GB)   | 12 Annabel Neasham | Chad Schofield               | 59   | 0      | 94      | 10%    | 14% |         |
| 2   | 6s38454s0  | CITRIC                  | 11 Jason Coyle     | Kathy O'Hara                 | 59   | 0      | 89      | 9%     | 6%  |         |
| 3   | 355s32243s | DASH DASH DASH          | 4 Ian Finn         | Joshua Parr                  | 59   | 0      | 91      | 14%    | 2%  |         |
| 4   | 2s622      | FUDAI                   | 5 Brad Widdup      | Dylan Gibbons (a2/54kg)      | 59   | 0      | 100     | 15%    | 15% |         |
| 5   | 8s4s       | GOT AN INSPIRATION (NZ) | 1 David Payne      | Tyler Schiller (a1.5/51.5kg) | 59   | 0      | 88      | 13%    | 11% |         |
| 6   | 8694s6     | SULMAHER                | 2 Chris Waller     | Ben Coen                     | 59   | 0      | 87      | 14%    | 12% |         |
| 7   | 563        | QUINTILLION             | 6 Chris Waller     | Brenton Avdulla              | 57.5 | 0      | 94      | 14%    | 12% |         |
| 8   | 0          | ZOUCAN TOUCAN           | 8 Chris Waller     | Tim Clark                    | 57.5 | 0      | 85      | 18%    | 12% |         |
| 9   | 33s327     | MARITIMA                | 9 Chris Waller     | Jason Collett                | 55.5 | 0      | 98      | 13%    | 12% |         |
| 10  | 7s34s4602  | SUPER CHILLED           | 3 Chris Waller     | James McDonald               | 55.5 | 0      | 93      | 21%    | 12% |         |
| 11e | 65         | RADIANT KNIGHT          | 7 Bjorn Baker      | Rachel King                  | 57.5 | 0      | 86      | 18%    | 21% |         |
| 12e | 0580s7     | COBA BREE               | 10 John Borham     |                              | 57   | 0      | 80      |        | 0%  |         |

#### **RACE ANALYSIS**

FUDAI has been racing pretty consistently without winning this preparation. The rise in distance is going to suit him very nicely here. DASH DASH DASH came up against some pretty smart horses last season and could run well first-up. QUINTILLION is also in the mix.

#### **RACE 1 - TECHFORM'S TOP 5**

1. 4-Fudai 100 2. 9-Maritima 98 3. 7-Quintillion 94 4. 1-Burns To Embrace 94 5. 10-Super Chilled 93