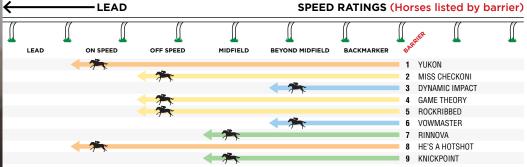

# **CANTERBURY PARK**

Race 6

8:00pm

|   |            | NIA EVENING STAIT        |        |     |            | IAD HANDIGAL                  |        |
|---|------------|--------------------------|--------|-----|------------|-------------------------------|--------|
|   | 4006a1557a | YUKON (1) (w)            | CO El  | 1   | 1001101015 | AKASAWA (9) (dwt)             | COL    |
| ' |            | . , . ,                  | 62.5kg | -   |            | - (-)(-                       | 62kg   |
| 2 | s5115/s229 | GAME THEORY (4) (dw)     | 61kg   | 2   | 0s651/6364 | SAVOURY (NZ) (8) (wtc)        | 61kg   |
| 3 | 1275s1414s | ROCKRIBBED (5) (d)       | 61kg   | 3   | 48s42s7201 | DANISH PRINCE (4) (dw)        | 60kg   |
| 4 | 9s22068s33 | HE'S A HOTSHOT (8) (d)   | 60.5kg | 4   | 22s118s29  | BALTIC COAST (IRE) (7) (dw)   | 59kg   |
| 5 | 45s450690s | DYNAMIC IMPACT (3) (dwc) | 59.5kg | 5   | 765s412334 | DIMAGGIO (1) (w)              | 59kg   |
| 6 | 11s5385s   | VOWMASTER (6)            | 59kg   | 6   | 431135s519 | DUKE OF GORDON (NZ) (12) (dw) | 58kg   |
| 7 | 13166166s3 | MISS CHECKONI (2) (w)    | 55.5kg | 7   | 6911s43Ps4 | TIDAL CREEK (2) (dwt)         | 58kg   |
| 8 | 125s54224s | RINNOVA (7) (dw)         | 54kg   | 8   | 7s3138495s | KARLSTAD (NZ) (10) (wc)       | 57.5kg |
| 9 | 926s668374 | KNICKPOINT (9) (dwc)     | 54kg   | 9   | 8430Ls7768 | FLAMBEUR (USA) (5) (dw)       | 57kg   |
|   |            |                          |        | 10  | 942s30s255 | UNRELENTING (11) (dw)         | 56kg   |
|   |            |                          |        | 11e | 4226s1557s | YUKON (3) (dw)                | 62.5kg |
|   |            |                          |        | 12e | 01s53s3    | MIGHTY WILLIE (6) (d)         | 55kg   |