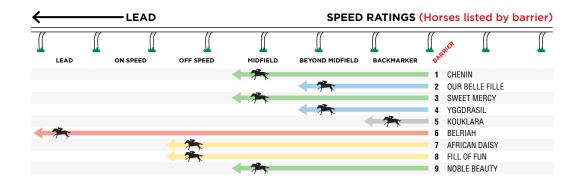

| Zac Lloyd (a2/48kg)          | 55   | 63     | 92     | 14%    | 12%    |        |       |
| 9   | 3103s4442  | SWEET MERCY          | 3 David Payne             | Tim Clark                    | 54   | 61     | 95     | 18%    | 11%    |        |       |

#### **RACE ANALYSIS**

CHENIN comes off a strong front-running win over key rivals at the trip last start. From a low draw, she can again find the lead with ease and should be hard to get past. SWEET MERCY finished hard from last in that race. AFRICAN DAISY can go close after a first-up win.

| RESULTS | / NOTES |     |     |  |
|---------|---------|-----|-----|--|
| 1st     | 2nd     | 3rd | 4th |  |

#### **RACE 4 - TECHFORM'S TOP 5**

1. 4-Chenin 100 2. 3-African Daisy 100 3. 2-Kouklara 98 4. 9-Sweet Mercy 95 5. 7-Noble Beauty 95



1 YGGDRASIL (NZ) Rtg 72

BARRIER 4

Night 0:0-0-0

Dylan Gibbons (a2/54kg) 61kg Techform Rating 91 5yo bay mare Sire Sacred Falls (NZ) Dam Accidentallyinlove (NZ) (Cape Cross (IRE)) Breeder Bradbury Park Ltd, G J & Mrs L Dando

Career Record 14 Starts 2-5-1 (dw) Career Prizemoney \$147,220 1st Up 2:0-0-0 **2nd Up** 2:0-2-0 Track 3:0-2-0 Dist 4:1-2-0 Firm 0:0-0-0

Trk/Dist 0:0-0-0 Good 3:0-1-1 Soft 6:0-2-0 Heavy 5:2-2-0 Synth 0:0-0-0

**Distance(s) Won** 1600(1),2400(1) Owners CE Holt

| Recent F        | orm           |             |                      | Track   | Jockey   | Wgt       | Br. | Odds   | Result                   | Marg  | Time    | @800 | @400 | Rtg |
|-----------------|---------------|-------------|----------------------|---------|----------|-----------|-----|--------|--