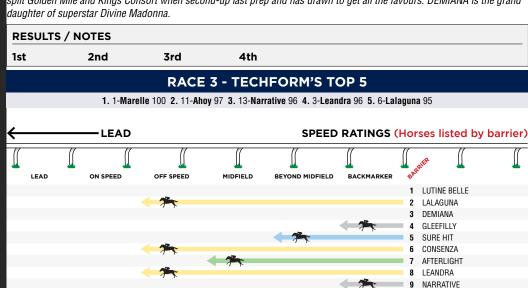

07/07/2022

Race 3 - 7:00PM THE AGENCY REAL ESTATE HANDICAP (1250 METRES)

Shifted out on jumping and bumped a rnr. Held up rounding the home turn and in the early stages of the Lalaguna

straight, Canterbury Park 25/11/2022

Shortly after the start was hampered. Near the 300m was obliged to alter course outwards to continue Chouilly

into clear running. Over the concluding stages was steadied when awkwardly placed on heels.

Kensington 24/08/2022

Gleefilly Slow to begin. Passing the 1000m had to be checked after racing fiercely and improving onto heels.

Gosford 19/11/2022

Afterlight COT: To be ridden further forward; settled off pace. Blundered on jumping & lost ground. Raced wide &

> without cover. Passing the 150m was steadied from heels. Canterbury Park 09/12/2022

Ahov COT: To be ridden further forward: settled outside leader. 

Canterbury Park 25/11/2022 From a wide barrier was shifted behind rnrs in the early stages. Approaching the 800m had to be Sure Hit

restrained from heels. Passing the 400m was eased from heels when racing keenly. Canterbury Park

25/11/2022

Narrative From a wide barrier was shifted behind runners in the early stages. Approaching the 1000m had to be

eased from heels. Newcastle 03/12/2022

Race 4 - 7:30PM TOO DARN HOT YEARLINGS HANDICAP (1550 METRES)

Yggdrasil Rider reported that the mare raced one-paced and may have reached the end of its preparation. A post-