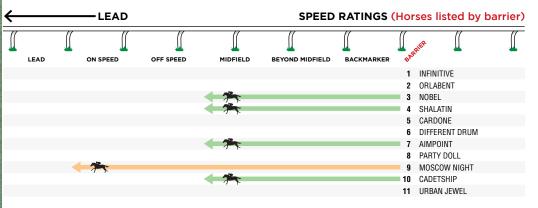

#### Race 1 DRINKWISE PLATE

#### 6:00pm 1550m Rail: +6m Entire

Of \$55,000. 1st \$25,400, 2nd \$9,600, 3rd \$5,200, 4th \$3,475, 5th \$2,250, 6th \$1,700, 7th \$1,500, 8th \$1,500, 9th \$1,500, 10th \$1,500. Equine Welfare Fund \$687.5, Jockey Welfare Fund \$687.5. BOBS Silver Bonus Available Up To \$1925. For Three-Years-Old and Upwards. Maiden Set Weights. Apprentices can claim.

Track Record: 1-31.02E Mission Phoenix (11/11/2022) [Good4]

Class Record: 1-32.44E Elusion (04/02/2011) [Firm2]

| No. | Last 10    | Horse Name              | Br. Trainer        | Jockey                       | Wgt  | Hcp Rt | Techfor | Jockey | 듩   | Distand |
|-----|------------|-------------------------|--------------------|------------------------------|------|--------|---------|--------|-----|---------|
| 1   | 7s34       | BURNS TO EMBRACE (GB)   | 12 Annabel Neasham | Chad Schofield               | 59   | 0      | 94      | 10%    | 14% |         |
| 2   | 6s38454s0  | CITRIC                  | 11 Jason Coyle     | Kathy O'Hara                 | 59   | 0      | 89      | 9%     | 6%  |         |
| 3   | 355s32243s | DASH DASH DASH          | 4 Ian Finn         | Joshua Parr                  | 59   | 0      | 91      | 14%    | 2%  |         |
| 4   | 2s622      | FUDAI                   | 5 Brad Widdup      | Dylan Gibbons (a2/54kg)      | 59   | 0      | 100     | 15%    | 15% |         |
| 5   | 8s4s       | GOT AN INSPIRATION (NZ) | 1 David Payne      | Tyler Schiller (a1.5/51.5kg) | 59   | 0      | 88      | 13%    | 11% |         |
| 6   | 8694s6     | SULMAHER                | 2 Chris Waller     | Ben Coen                     | 59   | 0      | 87      | 14%    | 12% |         |
| 7   | 563        | QUINTILLION             | 6 Chris Waller     | Brenton Avdulla              | 57.5 | 0      | 94      | 14%    | 12% |         |
| 8   | 0          | ZOUCAN TOUCAN           | 8 Chris Waller     | Tim Clark                    | 57.5 | 0      | 85      | 18%    | 12% |         |
| 9   | 33s327     | MARITIMA                | 9 Chris Waller     | Jason Collett                | 55.5 | 0      | 98      | 13%    | 12% |         |
| 10  | 7s34s4602  | SUPER CHILLED           | 3 Chris Waller     | James McDonald               | 55.5 | 0      | 93      | 21%    | 12% |         |
| 11e | 65         | RADIANT KNIGHT          | 7 Bjorn Baker      | Rachel King                  | 57.5 | 0      | 86      | 18%    | 21% |         |
| 12e | 0580s7     | COBA BREE               | 10 John Borham     |                              | 57   | 0      | 80      |        | 0%  |         |

#### **RACE ANALYSIS**

FUDAI has been racing pretty consistently without winning this preparation. The rise in distance is going to suit him very nicely here. DASH DASH DASH came up against some pretty smart horses last season and could run well first-up. QUINTILLION is also in the mix.

#### **RACE 1 - TECHFORM'S TOP 5**

1. 4-Fudai 100 2. 9-Maritima 98 3. 7-Quintillion 94 4. 1-Burns To Embrace 94 5. 10-Super Chilled 93