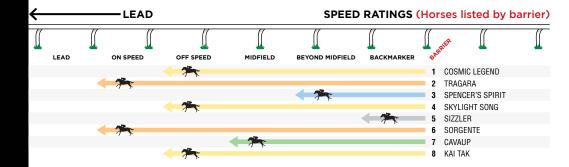

#### RACE ANALYSIS

TRAGARA had a horror run 3 wide the trip after missing the kick at Newcastle. They only caught him in the final strides.
COSMIC LEGEND's wheels were spinning on the Heavy 10 when well supported on debut. KAI TAK has the ability, tongue tie
added may prove significant.

1. 3-Spencer's Spirit 100 2. 4-Skylight Song 99 3. 5-Tragara 99 4. 6-Cavaup 97 5. 2-Sorgente 94