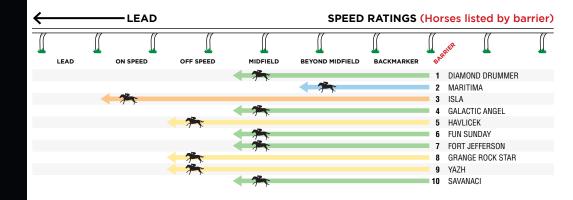

Diamond Drummer COT: To settle further forward: settled midfield. Began awkwardly and shortly after had to be steadied

when crowded for room. Near the 300m shifted out across heels to secure clear running.

Hawkesbury 03/11/2022

Fort Jefferson A post-race vet exam revealed no abs. Rosehill Gardens 16/07/2022

Grange Rock Star Laid in in the early stages of the home straight. Kembla Grange 22/10/2022

Savanaci When gst re riding in the home straight, rdr explained, after travelling in a favourable position behind the leader, he had contemplated shifting out & manoeuvring wider on the track, however, as he was reluctant

as may have caused interference, remained racing behind leader on entering home straight. Std near 300m, when a rnr shifted out slightly, he had expected a run to present between rnrs, as a rnr shifted out a run did not present, was held up, shifted outside heels into clear running at the 100m & finished off

strong, Kembla Grange 22/10/2022

Maritima Bumped on jumping. From outside barrier was shifted behind rnrs in early stages. When gst re riding

> rounding home turn, rdr std no specific instructions other than have mnt ridden midfield. Std passing 500m he placed mnt under pressure, but it did not respond & for this reason he felt it best not to make a wide run & so elected to trail a rnr to take him into the race. Std although he had some difficulty obtaining clear running in early part of straight he was able to place mnt under pressure & after securing clear

running near 300m it finished its race off satisfactorily. Kensington 26/10/2022

Race 4 - 7:30PM OGALO SPRINT (1200 METRES)

All Girls

Vianello Began awkwardly. Warwick Farm 19/10/2022

Sensationalisation COT: Option to lead; settled outside lead. Hampered at start. Rdr std instr to settle in fwd pos. Said