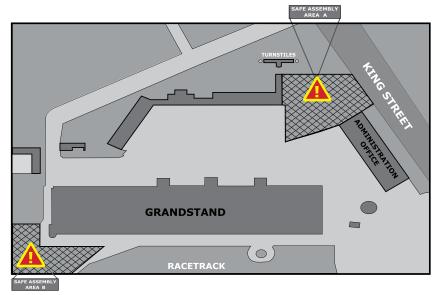

On hearing the alert alarm, patrons are requested to remain calm and prepare to follow instructions from the Emergency Wardens. Cloak room items will be secured for you to collect after the situation is over. Mobility impaired patrons, including hearing and sight impaired patrons, should make contact with an Emergency Warden as they may need a "buddy" to assist in the evacuation in the evacuation. On hearing the evacuation alarm, the Wardens will usher you to the Safe Assembly Area so it is essential that you follow their instructions. Unless you are instructed otherwise, the Safey Assembly Area are:

#### **EMERGENCY ASSEMBLY AREA A:**

The area behind the Main Grandstand bounded by the Administration Offices, the Main Grandstand and the Main Entrance Turnstile Building; and

#### **EMERGENCY ASSEMBLY AREA B:**

The grassed area in front of the Main Grandstand.

In the event of an emergency, please remember:

- (1) Listen carefully to the alarm tones;
- (2) Follow the directions of the Emergency Wardens:
- (3) Move quickly and quietly to the designated Safe Assembly Areas.