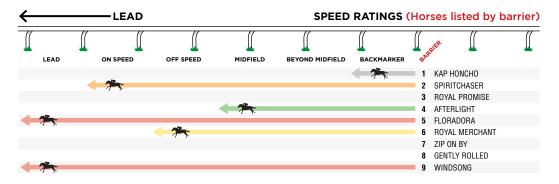

01/06/2022

Kap Honcho From the outside barrier was shifted behind rnrs in the early stages. Newcastle 26/03/2022

Windsona Began awkwardly. Kembla Grange 22/10/2022

Race 3 - 7:00PM SCHWEPPES PLATE (1550 METRES)