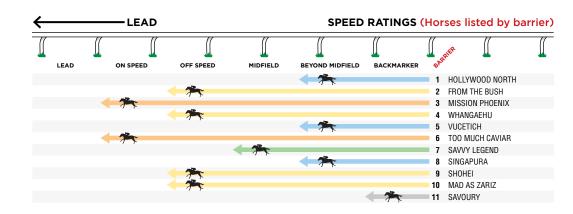

| ) |
| 11  | 72094s8525 | SINGAPURA            | 8 Ian Finn                     | Jess Taylor                  | 54   | 54    | 89    | 9%    | 1%     |       |   |

#### **RACE ANALYSIS**

From a low draw with blinkers back on, MISSION PHOENIX shapes as one of few speed influences. He ran well fresh, looks better suited on firmer ground and can give a good sight. WHANGAEHU and HOLLYWOOD NORTH are both reaching peak fitness and drop back in distance.

| RESULT | rs / NOTES |      |                      |  |
|--------|------------|------|----------------------|--|
| 1st    | 2nd        | 3rd  | 4th                  |  |
|        |            | RACE | 6 - TECHFORM'S TOP 5 |  |

1. 4-Too Much Caviar 94 2. 6-Hollywood North 93 3. 1-From The Bush 92 4. 5-Savvy Legend 92 5. 10-Shohei 91





### 1 FROM THE BUSH

Techform Rating 92

Reece Jones (a1.5/51kg) 62.5kg 6yo brown gelding Sire Poet's Voice (GB) Dam Endaxi (Authorized (IRE)) Breeder Mr S Flynn

Career Record 23 Starts 7-5-3 (dw) Career Prizemoney \$225,820

1st Un 6:1-1-2 **2nd Up** 5:1-2-0 Track 0:0-0-0 **Dist** 7:2-2-0 Trk/Dist 0:0-0-0 Night 0:0-0-0 Firm 0:0-0-0 Good 9:1-2-2 Soft 9:3-2-1 Heavy 5:3-1-0 Synth 0:0-0-0

**Distance(s) Won** 1200(1),1300(1),1400(2),1600(2),1800(1)

Owners S P Flynn, G W Moore, P W Nelson, Mrs G M William's, C D Chateris, M L Flynn, G J Williams, E Babbage & Phalaris Stud (Mgr: A E Vrisakis)

| Recent Form               | Ti                 | rack           | Jockey       | Wgt         | Br. | Odds    | Result                      | Marg | Time    | @800 | @400 | Rtg |
|-----------------