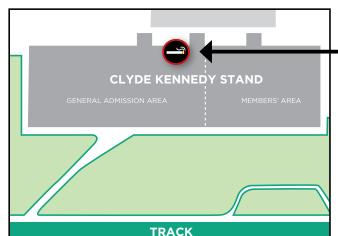

#### **DESIGNATED SMOKING AREAS**

Patrons can only smoke at the 'designated smoking area' shown on the below map.

At Canterbury Park the designated smoking area is located on the lawn behind the Clyde Kennedy

Stand, car park side opposite the emergency assembly area.

Also, for the comfort of guests, we ask that patrons please do not move tables from their designated locations within the bar and dining areas.