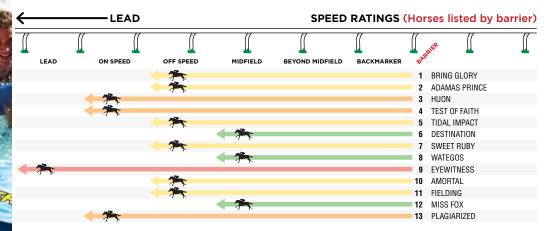

| ADAMAS PRINCE | 2 Edward Cummings  |                              | 56.5 | 63    | 95     |       | 11%    |        |   |
|      |     |            |               |                    |                              |      |       |        |       |        |        |   |

#### **RACE ANALYSIS**

Boasting a strong career record to date, HUON is a bright gelding who will be aiming to make it 2 wins from 2 starts so far this prep. AMORTAL is a first-up winner coming off some great recent trials. EYEWITNESS and TIDAL IMPACT emerge as threats at the trip.

| RESULT | S / NOTES |     |     |  |
|--------|-----------|-----|-----|--|
| 1st    | 2nd       | 3rd | 4th |  |

#### **RACE 7 - TECHFORM'S TOP 5**

1. 6-Huon 100 2. 3-Miss Fox 99 3. 8-Amortal 97 4. 11-Tidal Impact 97 5. 2-Sweet Ruby 96





## 1 DESTINATION Rtg 74

Richard Litt (Warwick Farm)

Techform Rating 94

BARRIER 6 Tyler Schiller (a1.5/51.5kg) 62kg

5yo bay gelding Sire Exceed And Excel Dam Heaven (Medaglia D'oro (USA)) Breeder Godolphin Australia

Career Record 20 Starts 3-3-2 (dw) Career Prizemonev \$298.365

1st Up 6:2-0-1 **2nd Up** 4:0-0-1 Track 0:0-0-0 Dist 10:1-3-1 Trk/Dist 0:0-0-0 Niaht 0:0-0-0 Firm 0:0-0-0 Good 14:2-3-1 Soft 4:1-0-0 Heavy 2:0-0-1 Synth 0:0-0-0

Distance(s) Won 1000(2),1100(1)

Owners J D Micallef, J B Petersen, D A Micallef, T Stowers, R M Cochrane, C Cassidy, M Porteous, I Papantoino, L Paroz, K Tautaiolefua, N Roonvenekham, N G Cummings, S Keeley, Getting It Done (Mgr: J B Wilson)

| Recent Fo       | orm           |             |                     | Track | Jockey       | Wgt       |