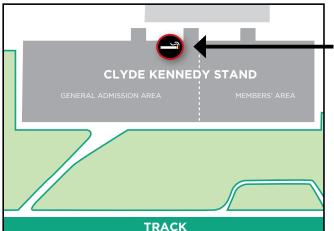

### **DESIGNATED SMOKING AREAS**

Patrons can only smoke at the 'designated smoking area' shown on the below map.

At Canterbury Park the designated smoking area is located on the lawn behind the Clyde Kennedy

Stand, car park side opposite the emergency assembly area.

Also, for the comfort of guests, we ask that patrons please do not move tables from their designated locations within the bar and dining areas.