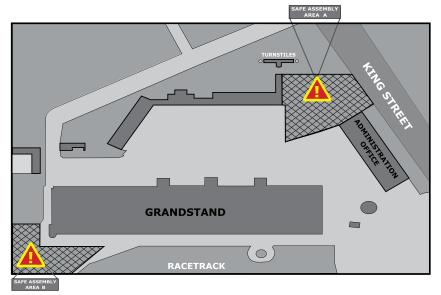

### **EMERGENCY ASSEMBLY AREA A:**

The area behind the Main Grandstand bounded by the Administration Offices, the Main Grandstand and the Main Entrance Turnstile Building; and

### **EMERGENCY ASSEMBLY AREA B:**

The grassed area in front of the Main Grandstand.

In the event of an emergency, please remember:

- (1) Listen carefully to the alarm tones;
- (2) Follow the directions of the Emergency Wardens:
- (3) Move quickly and quietly to the designated Safe Assembly Areas.