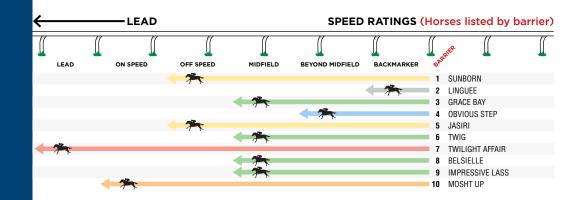

| #  | RACE | HORSE STALL          | #  | RACE | HORSE STALL         |
|----|------|----------------------|----|------|---------------------|
| 6  | 2    | ALTAGRACIA69         | 4  | 8    | FULLER60            |
| 2  | 3    | AMRAP (NZ)45         | 5  | 5    | GRACE BAY (NZ)133   |
| 13 | 3    | AURINKO55            | 12 | 2 3  | GRACEFUL FORCE42    |
| 1  | 2    | AUTUNNO71            | 4  | 7    | GRECIAN LASS99      |
| 3  | 3    | BEATLEMANIA112       | 4  | 2    | HEZ GOLDEN129       |
| 5  | 7    | BEIRUT MISS118       | 13 | 3 2  | HOT JIVE90          |
| 1  | 5    | BELSIELLE51          | 6  | 5    | IMPRESSIVE LASS66   |
| 7  | 2    | BLIND DATE73         | 10 | ) 2  | JAMAKIN MONEY87     |
| 6  | 6    | BLUFF 'N' BLUSTER83  | 9  | 5    | JASIRI126           |
| 1  | 1    | BOSTON CITY50        | 14 | 8    | JAYEFFTHUNDER127    |
| 14 | 2    | BRAVE AGENDA65       | 4  | 4    | JULIAN ROCK (FR)70  |
| 12 | 8    | CALM DOWN (NZ)39     | 8  | 6    | JUST A BROTHER91    |
| 4  | 3    | CAPITOL QUEEN119     | 4  | 6    | KOBE ROCKS (NZ)76   |
| 3  | 6    | CHATEAUX PARK (NZ)84 | 3  | 1    | LAVISH EMPIRE47     |
| 1  | 7    | CHENIN46             | 6  | 7    | LEISA LOUISE110     |
| 6  | 1    | CHIEF WHITE SOCK124  | 10 | 5    | LINGUEE94           |
| 8  | 2    | CIGAR FLICK56        | 8  | 3    | LOWANNA131          |
| 2  | 1    | CITIZENSHIP 122      | 1  | 8    | MAIN STAGE (NZ)67   |
| 5  | 3    | COLERAINE 40         | 11 | 7    | MARITIMA57          |
| 1  | 3    | CORIOLIS108          | 14 | 1 3  | MATISSE'S COMET132  |
| 2  | 2    | DESERT SAFARI78      | 11 | 8    | MEDIARO38           |
| 8  | 4    | DIAMOND DEALER74     | 9  | 3    | MISS ADAMAS63       |
| 1  | 6    | DIMAGGIO93           | 2  | 5    | MOSHT UP97          |
| 6  | 3    | DIVOTS125            | 10 | 6    | NICOCHET86          |
| 8  | 1    | DOLLY BIRD37         | 16 | 8    | OAKFIELD WARPAINT88 |
| 16 | 3    | DOLLY BIRD37         | 8  | 5    | OBVIOUS STEP96      |
| 9  | 4    | DUAL ESCAPE95        | 5  | 1    | ORLABENT68          |
| 7  | 3    | ELECTRIC AVENUE75    | 6  | 4    | ORYX106             |
| 15 | 3    | ELENI41              | 12 | 2 7  | PINKY81             |
| 13 | 7    | ENDURING NIGHT85     | 13 | 8    | PORTNOY64           |
| 9  | 2    | EQUIPAGE105          | 11 | 2    | QUEEN OF DRAGONS43  |
| 3  | 2    | FAMEUX79             | 5  | 2    | RAVENCLAW62         |
| 3  | 8    | FREEDOM SQUARE102    | 9  | 8    | ROCK THE BELLS49    |
| 2  | 4    | FRENCH MARINE98      | 7  | 1    | SACRED FIELD92      |