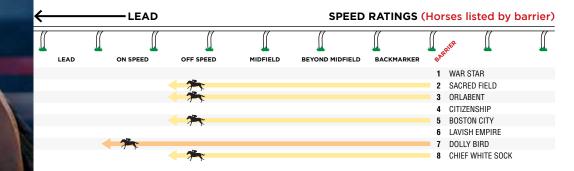

ew Smith                  | Dylan Gibbons (a2/54kg)    | 55   | 0       | 100    | 15%    | 12% |       |      |
|     |            |                  |                                  |                            |      |         |        |        |     |       |      |

### RACE ANALYSIS

BOSTON CITY resumes off a nice trial, having performed consistently last campaign. Natural improvement should make him hard to hold out. DOLLY BIRD attacked the line last start. \$900k yearling CITIZENSHIP and sharp trialist LAVISH EMPIRE are exciting debutants.

| RESULTS / | NOTES |     |     |
|-----------|-------|-----|-----|
| 1st       | 2nd   | 3rd | 4th |

### **RACE 1 - TECHFORM'S TOP 5**

1. 8-Dolly Bird 100 2. 1-Boston City 100 3. 7-Sacred Field 92 4. 5-Orlabent 91 5. 6-Chief White Sock 81



kia ora

stallions

1 BOSTON CITY Gerald Ryan & Sterling Alexiou (Rosehill)

Techform Rating 100

BARRIER 5 Joshua Parr 58.5kg

BARRIER 4

4yo bay gelding Sire Brazen Beau Dam Lady Migaloo (General Nediym) Breeder Mr G P Brilley

Career Record 4 Starts 0-1-2 Career Prizemoney \$16,925

1st Up 1:0-0-0 2nd Up 1:0-0-1 Track 0:0-0-0 Night 0:0-0-0 Dist 3:0-1-1 Trk/Dist 0:0-0-0 Firm 0:0-0-0 Good 2:0-1-1 Soft 2:0-0-1 Heavy 0:0-0-0 Synth 0:0-0-0

Owners G P Brilley, Mrs J M Brilley, M W Dee, Mrs E M Dee, J W Zima, R Bastow, G M C Taylor, R N Hope, A W Hope, J A Cripps, A J Marsh, Mrs E A Seear, A D Foord, Ms C M Szentkuti, M L Scoble, The Expats (Mgr: C W Kenward), L Pavlovic, B A Macdougall, B J Guise & S W

| Recent         | Form |             |               | Track | Jockey          | Wgt |