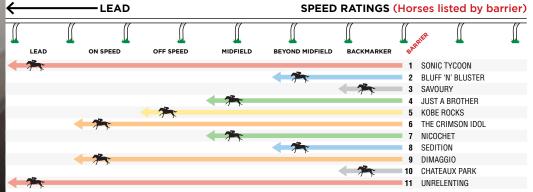

| #  | RACE | HORSE STALL          | #  | RACE | HORSE STALL         |
|----|------|----------------------|----|------|---------------------|
| 6  | 2    | ALTAGRACIA69         | 4  | 8    | FULLER60            |
| 2  | 3    | AMRAP (NZ)45         | 5  | 5    | GRACE BAY (NZ)133   |
| 13 | 3    | AURINKO55            | 12 | 2 3  | GRACEFUL FORCE42    |
| 1  | 2    | AUTUNNO71            | 4  | 7    | GRECIAN LASS99      |
| 3  | 3    | BEATLEMANIA112       | 4  | 2    | HEZ GOLDEN129       |
| 5  | 7    | BEIRUT MISS118       | 13 | 3 2  | HOT JIVE90          |
| 1  | 5    | BELSIELLE51          | 6  | 5    | IMPRESSIVE LASS66   |
| 7  | 2    | BLIND DATE73         | 10 | ) 2  | JAMAKIN MONEY87     |
| 6  | 6    | BLUFF 'N' BLUSTER83  | 9  | 5    | JASIRI126           |
| 1  | 1    | BOSTON CITY50        | 14 | 8    | JAYEFFTHUNDER127    |
| 14 | 2    | BRAVE AGENDA65       | 4  | 4    | JULIAN ROCK (FR)70  |
| 12 | 8    | CALM DOWN (NZ)39     | 8  | 6    | JUST A BROTHER91    |
| 4  | 3    | CAPITOL QUEEN119     | 4  | 6    | KOBE ROCKS (NZ)76   |
| 3  | 6    | CHATEAUX PARK (NZ)84 | 3  | 1    | LAVISH EMPIRE47     |
| 1  | 7    | CHENIN46             | 6  | 7    | LEISA LOUISE110     |
| 6  | 1    | CHIEF WHITE SOCK124  | 10 | 5    | LINGUEE94           |
| 8  | 2    | CIGAR FLICK56        | 8  | 3    | LOWANNA131          |
| 2  | 1    | CITIZENSHIP 122      | 1  | 8    | MAIN STAGE (NZ)67   |
| 5  | 3    | COLERAINE 40         | 11 | 7    | MARITIMA57          |
| 1  | 3    | CORIOLIS108          | 14 | 1 3  | MATISSE'S COMET132  |
| 2  | 2    | DESERT SAFARI78      | 11 | 8    | MEDIARO38           |
| 8  | 4    | DIAMOND DEALER74     | 9  | 3    | MISS ADAMAS63       |
| 1  | 6    | DIMAGGIO93           | 2  | 5    | MOSHT UP97          |
| 6  | 3    | DIVOTS125            | 10 | 6    | NICOCHET86          |
| 8  | 1    | DOLLY BIRD37         | 16 | 8    | OAKFIELD WARPAINT88 |
| 16 | 3    | DOLLY BIRD37         | 8  | 5    | OBVIOUS STEP96      |
| 9  | 4    | DUAL ESCAPE95        | 5  | 1    | ORLABENT68          |
| 7  | 3    | ELECTRIC AVENUE75    | 6  | 4    | ORYX106             |
| 15 | 3    | ELENI41              | 12 | 2 7  | PINKY81             |
| 13 | 7    | ENDURING NIGHT85     | 13 | 8    | PORTNOY64           |
| 9  | 2    | EQUIPAGE105          | 11 | 2    | QUEEN OF DRAGONS43  |
| 3  | 2    | FAMEUX79             | 5  | 2    | RAVENCLAW62         |
| 3  | 8    | FREEDOM SQUARE102    | 9  | 8    | ROCK THE BELLS49    |
| 2  | 4    | FRENCH MARINE98      | 7  | 1    | SACRED FIELD92      |