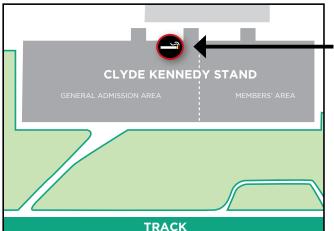

#### **DESIGNATED SMOKING AREAS**

Patrons can only smoke at the 'designated smoking area' shown on the below map.

At Canterbury Park the designated smoking area is located on the lawn behind the Clyde Kennedy

Stand, car park side opposite the emergency assembly area.

Also, for the comfort of guests, we ask that patrons please do not move tables from their designated locations within the bar and dining areas.