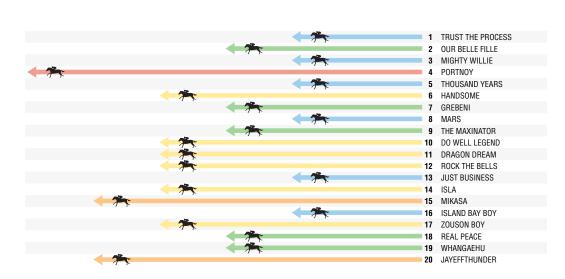

#### MULTIPLE BETTING INFO

**DAILY DOUBLE 6 & 8 QUADDIE 5.6.7.8** 

| R   | ace 5      | 1900m                        | 6:00pm   | R                     | ace 6      | 1200m                     | 6:30pm |  |  |
|-----|------------|------------------------------|----------|-----------------------|------------|---------------------------|--------|--|--|
| C   | ASTELVEC   | CHIO FIRST YEARLINGS         | HANDICAP | KIA CANTERBURY SPRINT |            |                           |        |  |  |
|     |            |                              |          |                       |            |                           |        |  |  |
| 1   | 7s5221s8s2 | HANDSOME (IRE) (6) (w)       | 61.5kg   | 1                     | 3s313126s7 | RANGES (7) (dw)           | 58kg   |  |  |
| 2   | 4s67453232 | WHANGAEHU (NZ) (19) (w)      | 61.5kg   | 2                     | 3s3736s00s | VANGELIC (8)              | 57.5kg |  |  |
| 3   | 11s489s645 | ROCK THE BELLS (12) (wc)     | 61kg     | 3                     | s11146s111 | I AM ME (10) (dw)         | 54kg   |  |  |
| 4   | 6014s67782 | TRUST THE PROCESS (1) (w)    | 60kg     | 4                     | s0696s8868 | SOUTHERN LAD (1) (dwc)    | 53.5kg |  |  |
| 5   | 0286252203 | DRAGON DREAM (11) (w)        | 59.5kg   | 5                     | 2221s55360 | DRAGONSTONE (4) (w)       | 53.5kg |  |  |
| 6   | 7s7136s312 | ZOUSON BOY (17)              | 59kg     | 6                     | s36159s900 | SURREAL STEP (5) (dw)     | 53.5kg |  |  |
| 7   | 40s510s72  | JAYEFFTHUNDER (20) (w)       | 59kg     | 7                     | s117s4262s | SNIPPY FOX (9) (dwc)      | 53.5kg |  |  |
| 8   | s057369s38 | MARS (8) (wc)                | 59kg     | 8                     | 146s1626s0 | MUCH MUCH BETTER (6) (dw) | 53.5kg |  |  |
| 9   | 231540s663 | THE MAXINATOR (9) (w)        | 59kg     | 9                     | 5s6958s614 | SPACEBOY (2) (wc)         | 53.5kg |  |  |
| 10  | 380s216735 | OUR BELLE FILLE (NZ) (2) (w) | 58.5kg   | 10                    | 517160s237 | INVINCIBLE KISS (3) (dw)  | 53.5kg |  |  |
| 11  | 31s221s586 | THOUSAND YEARS (5) (w)       | 58.5kg   |                       |            |                           |        |  |  |
| 12  | 256s608436 | ISLAND BAY BOY (16) (w)      | 58.5kg   |                       |            |                           |        |  |  |
|     | 3s414      | GREBENI (7)                  | 56.5kg   |                       |            |                           |        |  |  |
| 14  | 7283521s42 | MIKASA (15) (w)              | 56.5kg   |                       |            |                           |        |  |  |
| 15e | 01s53s39   | MIGHTY WILLIE (3)            | 58.5kg   |                       |            |                           |        |  |  |
| 16e | s332135s44 | PORTNOY (4) (dw)             | 58.5kg   |                       |            |                           |        |  |  |
|     |            | JUST BUSINESS (13) (w)       | 58kg     |                       |            |                           |        |  |  |
| 18e | 1824s69348 | REAL PEACE (18) (w)          | 58kg     |                       |            |                           |        |  |  |
| 19e | 176s9625   | DO WELL LEGEND (10) (w)      | 57kg     |                       |            |                           |        |  |  |
| 20e | 56330s8617 | ISLA (14)                    | 55kg     |                       |            |                           |        |  |  |