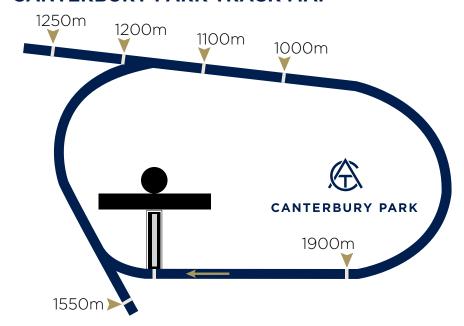

#### CANTERBURY PARK QUADDIE

Race 7

1100m

#### MULTIPLE BETTING INFO

**DAILY DOUBLE 6 & 8 QUADDIE 5.6.7.8** 

| R   | ace 5      | 1900m                        | 6:00pm   | R                     | ace 6      | 1200m                     | 6:30pm |  |  |
|-----|------------|------------------------------|----------|-----------------------|------------|---------------------------|--------|--|--|
| C   | ASTELVEC   | CHIO FIRST YEARLINGS         | HANDICAP | KIA CANTERBURY SPRINT |            |                           |        |  |  |
|     |            |                              |          |                       |            |                           |        |  |  |
| 1   | 7s5221s8s2 | HANDSOME (IRE) (6) (w)       | 61.5kg   | 1                     | 3s313126s7 | RANGES (7) (dw)           | 58kg   |  |  |
| 2   | 4s67453232 | WHANGAEHU (NZ) (19) (w)      | 61.5kg   | 2                     | 3s3736s00s | VANGELIC (8)              | 57.5kg |  |  |
| 3   | 11s489s645 | ROCK THE BELLS (12) (wc)     | 61kg     | 3                     | s11146s111 | I AM ME (10) (dw)         | 54kg   |  |  |
| 4   | 6014s67782 | TRUST THE PROCESS (1) (w)    | 60kg     | 4                     | s0696s8868 | SOUTHERN LAD (1) (dwc)    | 53.5kg |  |  |
| 5   | 0286252203 | DRAGON DREAM (11) (w)        | 59.5kg   | 5                     | 2221s55360 | DRAGONSTONE (4) (w)       | 53.5kg |  |  |
| 6   | 7s7136s312 | ZOUSON BOY (17)              | 59kg     | 6                     | s36159s900 | SURREAL STEP (5) (dw)     | 53.5kg |  |  |
| 7   | 40s510s72  | JAYEFFTHUNDER (20) (w)       | 59kg     | 7                     | s117s4262s | SNIPPY FOX (9) (dwc)      | 53.5kg |  |  |
| 8   | s057369s38 | MARS (8) (wc)                | 59kg     | 8                     | 146s1626s0 | MUCH MUCH BETTER (6) (dw) | 53.5kg |  |  |
| 9   | 231540s663 | THE MAXINATOR (9) (w)        | 59kg     | 9                     | 5s6958s614 | SPACEBOY (2) (wc)         | 53.5kg |  |  |
| 10  | 380s216735 | OUR BELLE FILLE (NZ) (2) (w) | 58.5kg   | 10                    | 517160s237 | INVINCIBLE KISS (3) (dw)  | 53.5kg |  |  |
| 11  | 31s221s586 | THOUSAND YEARS (5) (w)       | 58.5kg   |                       |            |                           |        |  |  |
| 12  | 256s608436 | ISLAND BAY BOY (16) (w)      | 58.5kg   |                       |            |                           |        |  |  |
|     | 3s414      | GREBENI (7)                  | 56.5kg   |                       |            |                           |        |  |  |
| 14  | 7283521s42 | MIKASA (15) (w)              | 56.5kg   |                       |            |                           |        |  |  |
| 15e | 01s53s39   | MIGHTY WILLIE (3)            | 58.5kg   |                       |            |                           |        |  |  |
| 16e | s332135s44 | PORTNOY (4) (dw)             | 58.5kg   |                       |            |                           |        |  |  |
|     |            | JUST BUSINESS (13) (w)       | 58kg     |                       |            |                           |        |  |  |
| 18e | 1824s69348 | REAL PEACE (18) (w)          | 58kg     |                       |            |                           |        |  |  |
| 19e | 176s9625   | DO WELL LEGEND (10) (w)      | 57kg     |                       |            |                           |        |  |  |
| 20e | 56330s8617 | ISLA (14)                    | 55kg     |                       |            |                           |        |  |  |

12

Race 8

1200m

7:30pm

7:00pm

| Race 1 | <ul> <li>3:20PM NED</li> </ul> | AUSTRALIAN V | VHISKY PLAT | E (1900 | METRES) |  |
|--------|--------------------------------|--------------|-------------|---------|---------|--|
|--------|--------------------------------|--------------|-------------|---------|---------|--|