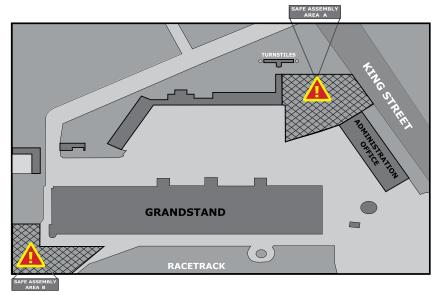

#### **EMERGENCY ASSEMBLY AREA A:**

The area behind the Main Grandstand bounded by the Administration Offices, the Main Grandstand and the Main Entrance Turnstile Building; and

#### **EMERGENCY ASSEMBLY AREA B:**

The grassed area in front of the Main Grandstand.

In the event of an emergency, please remember:

- (1) Listen carefully to the alarm tones;
- (2) Follow the directions of the Emergency Wardens:
- (3) Move quickly and quietly to the designated Safe Assembly Areas.