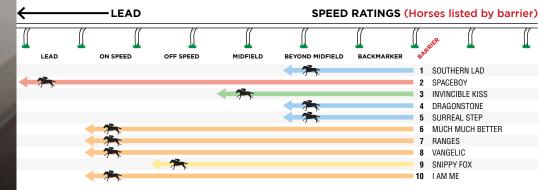

| 2 Gary Portelli                 | Zac Lloyd (a)      | 53.5 | 83 9         | 0 1 | 4%    | 12%   | •     | •     |
| 10  | 517160s237 | INVINCIBLE KISS  | 3 Wayne Seelin                  | Reece Jones (a)    | 53.5 | 80 8         | 8 1 | 2%    | 6%    | •     |       |

#### RACE ANALYSIS

Expect the flying I AM ME to ping straight to the front and run them off their legs again. She has not put a foot wrong this prep and looks to have the class edge. RANGES is a 1200m specialist and can improve sharply second-up. SPACEBOY can be up on the speed.

| RESULTS / N | OTES |     |     |
|-------------|------|-----|-----|
| 1st         | 2nd  | 3rd | 4th |

#### **RACE 6 - TECHFORM'S TOP 5**

1. 3-I Am Me 100 2. 1-Ranges 98 3. 5-Dragonstone 96 4. 7-Snippy Fox 95 5. 8-Much Much Better 93





Peter & Paul Snowden (Randwick)

Techform Rating 98

BARRIER 7 Jason Collett 58kg

Night 3:0-1-1

6yo chestnut gelding Sire Shooting to Win Dam | Believe (Octagonal (NZ)) Breeder Mr D W Storey

Career Record 38 Starts 8-8-11 (dw) Career Prizemoney \$594,335 1st Up 7:1-2-1 2nd Up 6:2-1-1 Track 3:0-1-1

Dist 26:6-4-8 Trk/Dist 3:0-1-1 Good 20:2-6-7 Soft 16:6-1-3 Heavy 2:0-1-1 Synth 0:0-0-0

**Distance(s) Won** 1200(6),1300(2)

Firm 0:0-0-0

Owners Triple Crown Syndications (Mgr: C Ward), M Waddington, Invincible Club (Mgr: V Chau), A Finucane, No Bull (Mgr: D Garreffa), G Lawler, Ms Z Saba, C Philp, C Schembri, R Hay, M Hardwick, C Johns, J Hope-Johnstone, P Thompson, Mrs C Irwin, R Sarsero & Big Blue Stallions (Mgr: J Hope-Johnstone)

| Recent Form   |             |