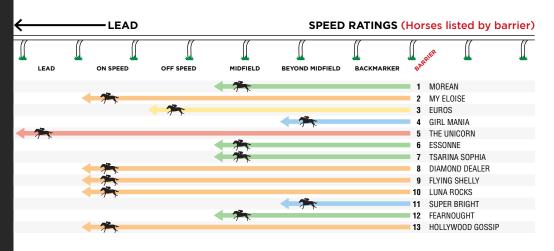

□         □         □         □         □         □         □         □         □         □         □         □         □         □         □         □         □         □         □         □         □         □         □         □         □         □ |

#### RACE ANALYSIS

Proven when fresh, FEARNOUGHT finds easier company here and will be aiming to do her best work late. ESSONNE is a second-up winner who was solid at the track and distance last start. TSARINA SOPHIA is a bright filly who remains undefeated from 2 career starts.

| RESULTS / | / NOTES |     |     |  |
|-----------|---------|-----|-----|--|
| 1st       | 2nd     | 3rd | 4th |  |

#### **RACE 7 - TECHFORM'S TOP 5**

1. 3-Essonne 100 2. 8-Luna Rocks 100 3. 6-Tsarina Sophia 98 4. 2-Super Bright 96 5. 12-Flying Shelly 96



**11 FEARNOUGHT** (Blks) Rtq 73

Techform Rating 96

BARRIER 12 Zac Llovd (a2/48kg) 61.5kg

4yo bay mare Sire I Am Invincible Dam Red Tracer (Dane Shadow) Breeder Mr G Grimish

Career Record 11 Starts 3-0-3 (w) Career Prizemoney \$134,650

1st Un 2:1-0-1 **2nd Up** 2:0-0-1 Track 3:0-0-1 Dist 3:0-0-1 Trk/Dist 3:0-0-1 Night 3:0-0-1 Firm 0:0-0-0 Good 3:1-0-1 Soft 3:1-0-1 Heavy 5:1-0-1 Synth 0:0-0-0

Distance(s) Won 1200(3)

Owners G L Grimish & Mrs M Grimish

| Recent         | Form          |             |               | Track | Jockey         | Wgt  | Br | . Odds | Result               | Marg | Time    | @800 | @400 | Rtg |
|----------------|---------------|-------------|---------------|-------|----------------|------|----|--------|----------------------|------|---------|------|------|--